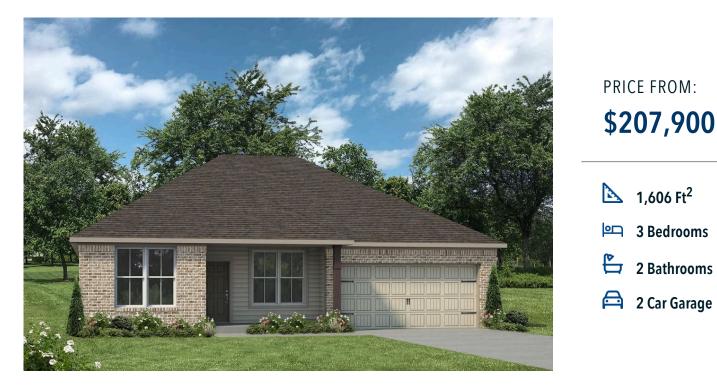

## The 1601 Colorado County

Some images shown may be from a previously built Stylecraft home of similar design. Actual options, colors, and selections may vary. Contact us for details!

Welcome to the 1601 by Stylecraft On Your Lot! This charming 3 bed, 2 bath home starts with a covered front porch and a welcoming foyer that opens to a versatile Life Space–ideal for a home office, craft room, or play area. The opportunities for this space are plentiful! Choose what works best for your lifestyle.