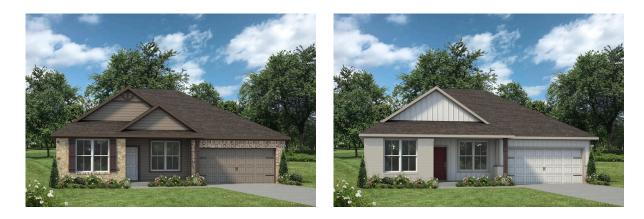

## The 1601 Colorado County

Some images shown may be from a previously built Stylecraft home of similar design. Actual options, colors, and selections may vary. Contact us for details!

Welcome to the 1601 by Stylecraft On Your Lot! This charming 3 bed, 2 bath home starts with a covered front porch and a welcoming foyer that opens to a versatile Life Space–ideal for a home office, craft room, or play area. The opportunities for this space are plentiful! Choose what works best for your lifestyle.