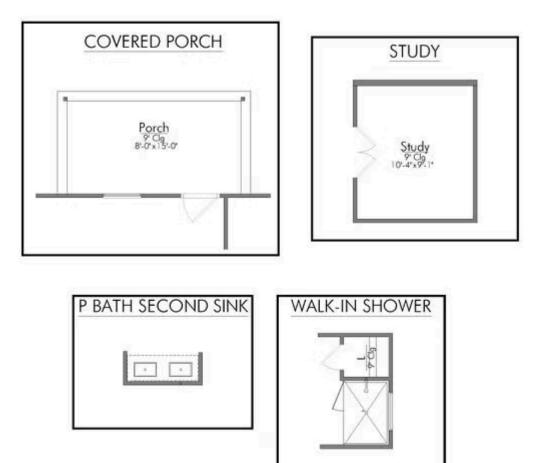

Building Envelope 49.5' x 44-11'

In continuous effort by Stylecraft Builders to improve the quality of your home, we reserve the right to change features, prices, plans and specifications without notice. Floorplans and elevation renderings are artists' conceptiions only. Significant changes may be made during or after the construction of the model homes. Stylecraft Builders reserves the right to modify, relocate or eliminate any or all of the features, specifications, plan utilities, design or shape thereof, all without notice or obligations to any purchaser. Price range reflects base price only. Location premiums will be charged for certain locations and are not included in the base price of the home. Additional association fees may apply. Other fees may also apply. Amenities are proposed and planned or may be under construction. All square footages are approximate square footages of the total livable space. Water heater location deemed per city municipality code. Please see your onsite sales associate for additional information and more details. © 2022 Stylecraft Builders.