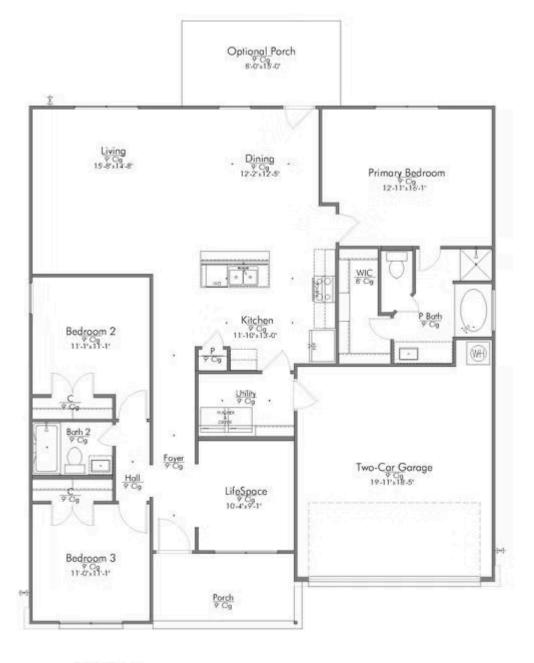

Building Envelope 49.5' x 44-11'

In continuous effort by Stylecraft Builders to improve the quality of your home, we reserve the right to change features, prices, plans and specifications without notice. Floorplans and elevation renderings are artists' conceptiions only. Significant changes may be made during or after the construction of the model homes. Stylecraft Builders reserves the right to modify, relocate or eliminate any or all of the features, specifications, plan utilities, design or shape thereof, all without notice or obligations to any purchaser. Price range reflects base price only. Location premiums will be charged for certain locations and are not included in the base price of the home. Additional association fees may apply. Other fees may also apply. Amenities are proposed and planned or may be under construction. All square footages are approximate square footages of the total livable space. Water heater location deemed per city municipality code. Please see your onsite sales associate for additional information and more details. © 2022 Stylecraft Builders.