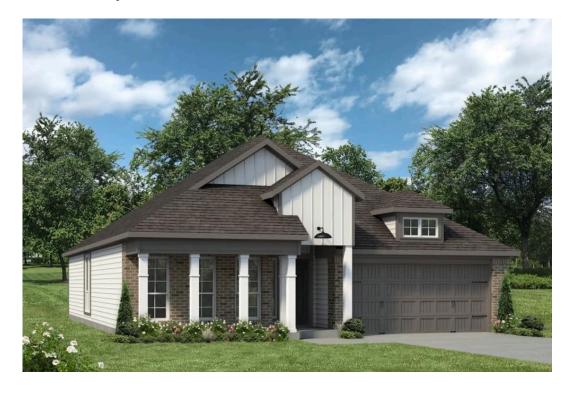

## The 1818

**Colorado County** 

PRICE FROM:

\$235,900

1,841 Ft<sup>2</sup>

3 Bedrooms

2 Bathrooms

🗎 2 Car Garage

Some images shown may be from a previously built Stylecraft home of similar design. Actual options, colors, and selections may vary. Contact us for details!

If charm and elegance are what you're looking for – Welcome home! A favorite of many, the Sloane has several features that make it stand out from the rest. From the moment you see the exterior, you're captivated. Interior features include dual living areas to use as you choose, a large kitchen with granite-topped island that is open through the dining and living room, stunning windows flowing with natural light, an optional study alcove, and a spacious primary suite.