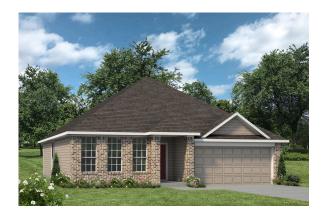

## The 1818

**Colorado County** 

PRICE FROM:

\$235,900

1,841 Ft<sup>2</sup>

3 Bedrooms

2 Bathrooms

🗎 2 Car Garage

Some images shown may be from a previously built Stylecraft home of similar design. Actual options, colors, and selections may vary. Contact us for details!

If charm and elegance are what you're looking for – Welcome home! A favorite of many, the Sloane has several features that make it stand out from the rest. From the moment you see the exterior, you're captivated. Interior features include dual living areas to use as you choose, a large kitchen with granite-topped island that is open through the dining and living room, stunning windows flowing with natural light, an optional study alcove, and a spacious primary suite.