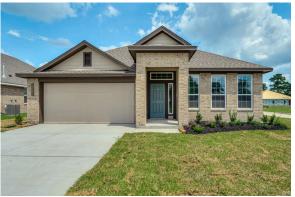

## The 1818

**Colorado County** 

PRICE FROM:

\$235,900

1,841 Ft<sup>2</sup>

3 Bedrooms

2 Bathrooms

🗎 2 Car Garage

Some images shown may be from a previously built Stylecraft home of similar design. Actual options, colors, and selections may vary. Contact us for details!

If charm and elegance are what you're looking for – Welcome home! A favorite of many, the Sloane has several features that make it stand out from the rest. From the moment you see the exterior, you're captivated. Interior features include dual living areas to use as you choose, a large kitchen with granite-topped island that is open through the dining and living room, stunning windows flowing with natural light, an optional study alcove, and a spacious primary suite.