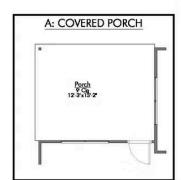

35,900

1,841 Ft<sup>2</sup>

3 Bedrooms

2 Bathrooms

🗎 2 Car Garage

Some images shown may be from a previously built Stylecraft home of similar design. Actual options, colors, and selections may vary. Contact us for details!

If charm and elegance are what you're looking for – Welcome home! A favorite of many, the Sloane has several features that make it stand out from the rest. From the moment you see the exterior, you're captivated. Interior features include dual living areas to use as you choose, a large kitchen with granite-topped island that is open through the dining and living room, stunning windows flowing with natural light, an optional study alcove, and a spacious primary suite.











## The 1818 Colorado County Community











## The 1818 Colorado County Community