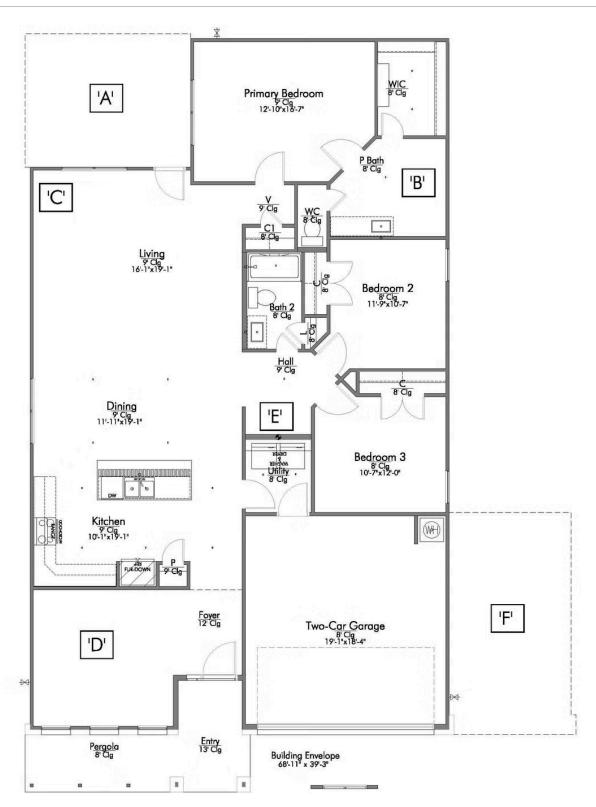

## The 1818

**Colorado County** 

PRICE FROM:

\$235,900

1,841 Ft<sup>2</sup>

3 Bedrooms

2 Bathrooms

🗎 2 Car Garage

Some images shown may be from a previously built Stylecraft home of similar design. Actual options, colors, and selections may vary. Contact us for details!

If charm and elegance are what you're looking for – Welcome home! A favorite of many, the Sloane has several features that make it stand out from the rest. From the moment you see the exterior, you're captivated. Interior features include dual living areas to use as you choose, a large kitchen with granite-topped island that is open through the dining and living room, stunning windows flowing with natural light, an optional study alcove, and a spacious primary suite.