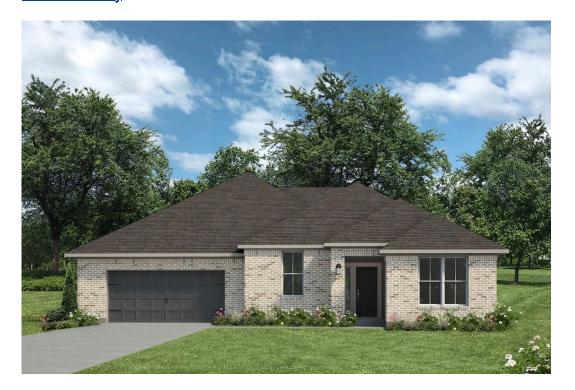

## The 2483 Colorado County

PRICE FROM: **\$304,900** 

## Some images shown may be from a previously built Stylecraft home of similar design. Actual options, colors, and selections may vary. Contact us for details!

The charm and functionality of this 4 bedroom, 3 bath home is truly inviting. We love the luxurious feel of this one-story home. The abundant counter space and storage in the kitchen, which opens to your expansive and well-lit living room combine to create the perfect gathering space for your family. The galley-style hallway entrance leads you to the formal dining and through the living area you'll find the large covered back porch. Each bedroom is thoughtfully designed, to include large closets, and an additional ensuite bath. Your master suite is finished with dual walk-in closets, an oversized corner garden tub, and dual master vanities.