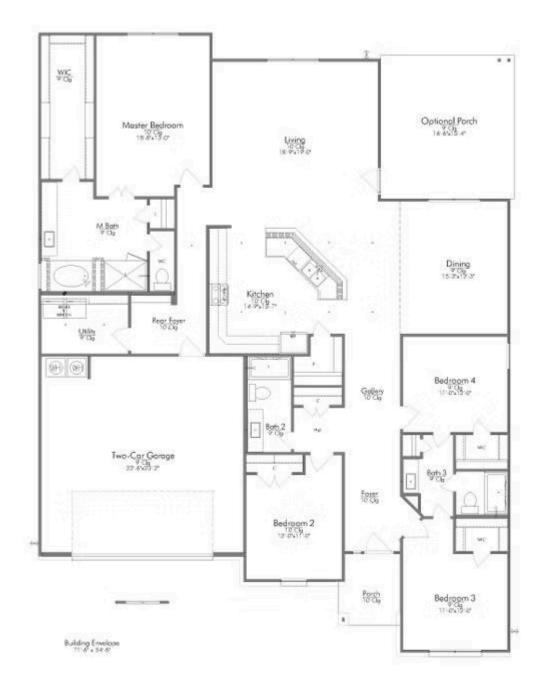

## Some images shown may be from a previously built Stylecraft home of similar design. Actual options, colors, and selections may vary. Contact us for details!

The charm and functionality of this 4 bedroom, 3 bath home is truly inviting. We love the luxurious feel of this one-story home. The abundant counter space and storage in the kitchen, which opens to your expansive and well-lit living room combine to create the perfect gathering space for your family. The galley-style hallway entrance leads you to the formal dining and through the living area you'll find the large covered back porch. Each bedroom is thoughtfully designed, to include large closets, and an additional ensuite bath. Your master suite is finished with dual walk-in closets, an oversized corner garden tub, and dual master vanities.