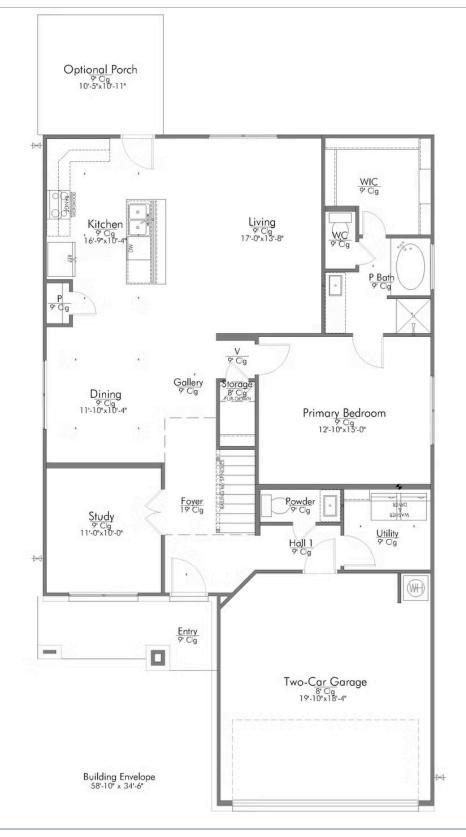

## The 2516 Colorado County

## Some images shown may be from a previously built Stylecraft home of similar design. Actual options, colors, and selections may vary. Contact us for details!

New and improved! Walk into perfection in this spacious, welcoming floor plan! With a formal study, new open kitchen layout, formal dining area, and living room that flow together seamlessly, this floor plan is sure to please those looking for the ideal family home! The Livingston offers a large media room for kids and adults alike. Our favorite feature is a little surprise that's on the second story of the home that you'll just have to see for yourself.