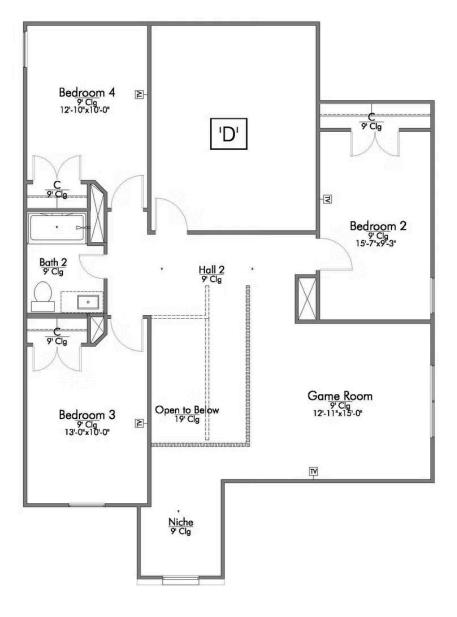

## The 2516 Colorado County

## Some images shown may be from a previously built Stylecraft home of similar design. Actual options, colors, and selections may vary. Contact us for details!

New and improved! Walk into perfection in this spacious, welcoming floor plan! With a formal study, new open kitchen layout, formal dining area, and living room that flow together seamlessly, this floor plan is sure to please those looking for the ideal family home! The Livingston offers a large media room for kids and adults alike. Our favorite feature is a little surprise that's on the second story of the home that you'll just have to see for yourself.