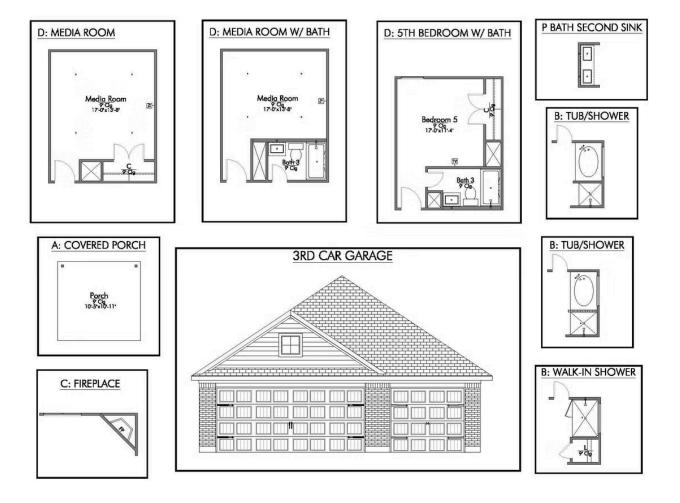

## The 2516 Colorado County

## Some images shown may be from a previously built Stylecraft home of similar design. Actual options, colors, and selections may vary. Contact us for details!

New and improved! Walk into perfection in this spacious, welcoming floor plan! With a formal study, new open kitchen layout, formal dining area, and living room that flow together seamlessly, this floor plan is sure to please those looking for the ideal family home! The Livingston offers a large media room for kids and adults alike. Our favorite feature is a little surprise that's on the second story of the home that you'll just have to see for yourself.