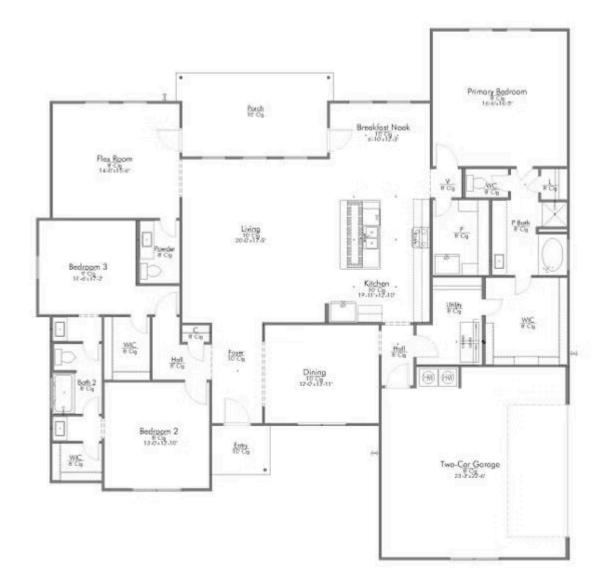

Step into our inviting Amarillo floor plan, where the kitchen island stands as a symbol of gathering, seamlessly blending with the open living space to foster connection and conversation.

Here, culinary creativity flourishes, and a cozy breakfast nook invites you to savor leisurely moments. Journeying further, you'll discover the sanctuary of the primary bedroom. The expansive walk-in closet gracefully connects to a spacious utility room, offering practicality without sacrificing style. The Amarillo boasts a versatile flex room, awaiting your personal touch.