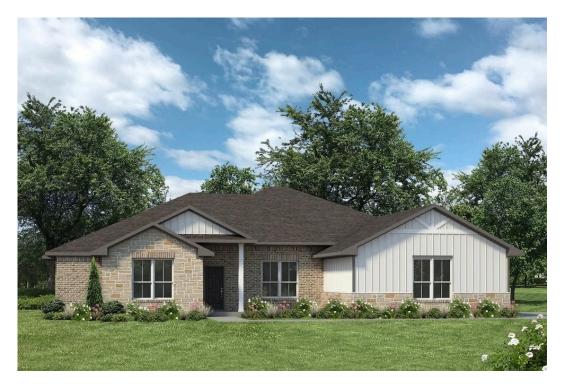

## The 2560 Colorado County

PRICE FROM: \$334,900

Some images shown may be from a previously built Stylecraft home of similar design. Actual options, colors, and selections may vary. Contact us for details!

Step into our inviting Amarillo floor plan, where the kitchen island stands as a symbol of gathering, seamlessly blending with the open living space to foster connection and conversation.

Here, culinary creativity flourishes, and a cozy breakfast nook invites you to savor leisurely moments. Journeying further, you'll discover the sanctuary of the primary bedroom. The expansive walk-in closet gracefully connects to a spacious utility room, offering practicality without sacrificing style. The Amarillo boasts a versatile flex room, awaiting your personal touch.