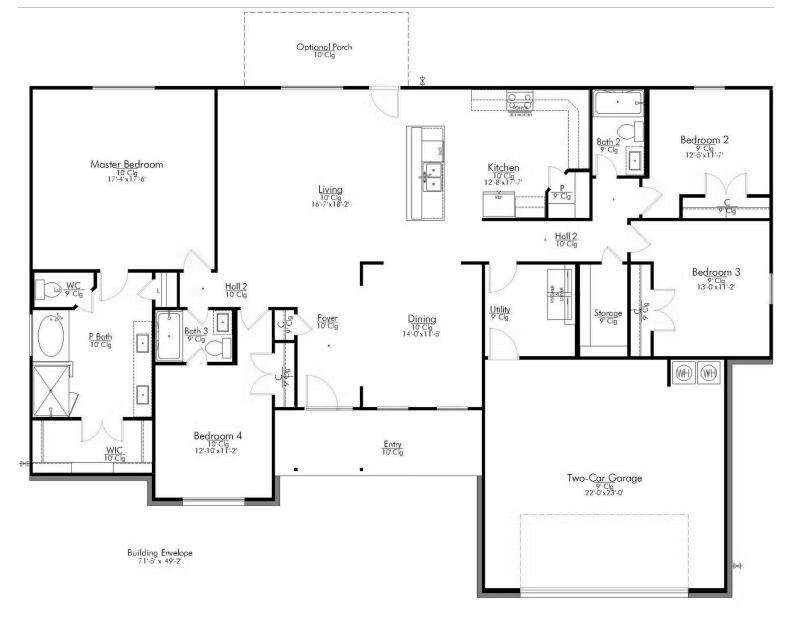

The large front porch welcomes you into a foyer. To your right, you'll find an open yet private dining room, cleverly positioned to maintain both elegance and functionality. From here, the home flows seamlessly into a spacious living room, offering plenty of space for relaxation and gatherings.

The kitchen, located just beyond the living room, is a chef's dream with an island, three-sided countertops, and a pantry conveniently located in the corner. This layout provides ample space for cooking, storage, and hosting.

Past the kitchen, a hallway leads to a utility room that connects to the garage, a generously sized storage room, two secondary bedrooms, and a shared full bathroom. This side of the home ensures convenience and practicality for family