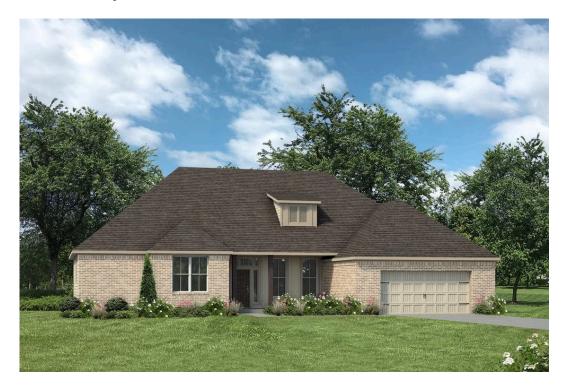

## The 2768 Colorado County

PRICE FROM: **\$306,900** 

Step into the 2768, a beautifully designed home that balances openness with privacy to create the perfect space for family living and entertaining.

The large front porch welcomes you into a foyer. To your right, you'll find an open yet private dining room, cleverly positioned to maintain both elegance and functionality. From here, the home flows seamlessly into a spacious living room, offering plenty of space for relaxation and gatherings.

The kitchen, located just beyond the living room, is a chef's dream with an island, three-sided countertops, and a pantry conveniently located in the corner. This layout provides ample space for cooking, storage, and hosting.

Past the kitchen, a hallway leads to a utility room that connects to the garage, a generously sized storage room, two secondary bedrooms, and a shared full bathroom. This side of the home ensures convenience and practicality for family