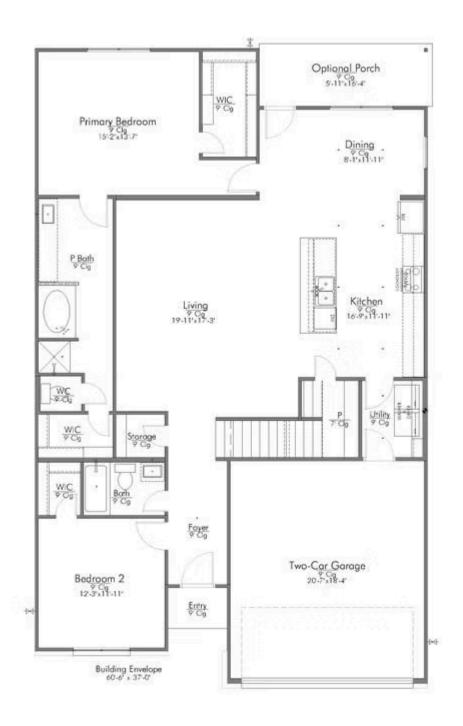

Some images shown may be from a previously built Stylecraft home of similar design. Actual options, colors, and selections may vary. Contact us for details!

This floor plan is one of our favorites because of the way the layout perfectly combines functionality and style! With 4 bedrooms and 3.5 baths, this home is inviting and endearing, while still remaining elegant. We think you will love the way the kitchen looks out into the dining room and living room, how inviting the master bedroom is with its vaulted ceilings, and how spacious each closet in the home is. The utility room acts as a traditional mudroom, connecting the kitchen to the garage. In the kitchen you'll find one of the largest pantries in our portfolio – with plenty of built-in storage to feed everyone in your family. Upstairs you'll find 3 additional bedrooms, a large game room that can be converted into a 5th bedroom, and 2 additional full baths.