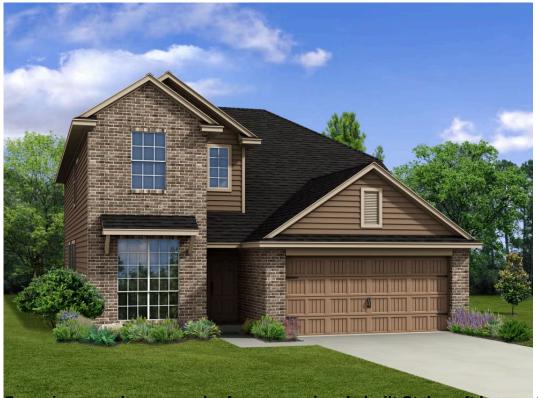

## The 2820

**Colorado County** 

PRICE FROM:

\$336,900

2,823 Ft<sup>2</sup>

**□** 5 Bedrooms

3.5 Bathrooms

🗎 2 Car Garage

Some images shown may be from a previously built Stylecraft home of similar design. Actual options, colors, and selections may vary. Contact us for details!

This floor plan is one of our favorites because of the way the layout perfectly combines functionality and style! With 4 bedrooms and 3.5 baths, this home is inviting and endearing, while still remaining elegant. We think you will love the way the kitchen looks out into the dining room and living room, how inviting the master bedroom is with its vaulted ceilings, and how spacious each closet in the home is. The utility room acts as a traditional mudroom, connecting the kitchen to the garage. In the kitchen you'll find one of the largest pantries in our portfolio – with plenty of built-in storage to feed everyone in your family. Upstairs you'll find 3 additional bedrooms, a large game room that can be converted into a 5th bedroom, and 2 additional full baths.