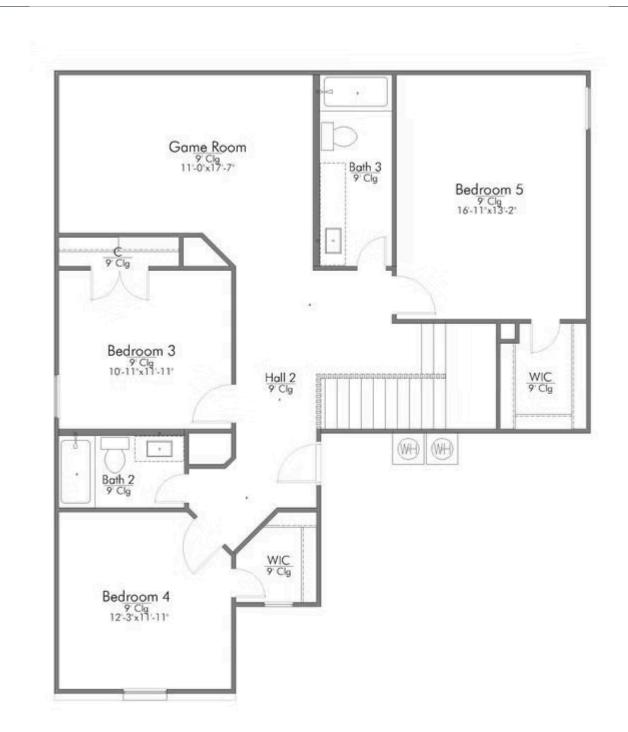

Some images shown may be from a previously built Stylecraft home of similar design. Actual options, colors, and selections may vary. Contact us for details!

This floor plan is one of our favorites because of the way the layout perfectly combines functionality and style! With 4 bedrooms and 3.5 baths, this home is inviting and endearing, while still remaining elegant. We think you will love the way the kitchen looks out into the dining room and living room, how inviting the master bedroom is with its vaulted ceilings, and how spacious each closet in the home is. The utility room acts as a traditional mudroom, connecting the kitchen to the garage. In the kitchen you'll find one of the largest pantries in our portfolio – with plenty of built-in storage to feed everyone in your family. Upstairs you'll find 3 additional bedrooms, a large game room that can be converted into a 5th bedroom, and 2 additional full baths.