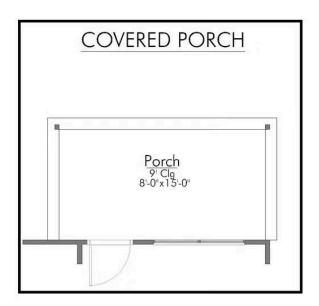

## The 1500

**Falls County** 



PRICE FROM:

\$219,900

1,548 Ft<sup>2</sup>

3 Bedrooms

2 Bathrooms

2 Car Garage

Some images shown may be from a previously built Stylecraft home of similar design. Actual options, colors, and selections may vary. Contact us for details!

Welcome to The 1500 by Stylecraft On Your Lot! Step into the foyer and be greeted by an inviting open common space. The kitchen, featuring a convenient peninsula with a sink, flows seamlessly into the dining room, which offers easy access to the backyard–perfect for indoor-outdoor living.











## The 1500 Falls County Community











## The 1500 Falls County Community









## The 1500 Falls County Community