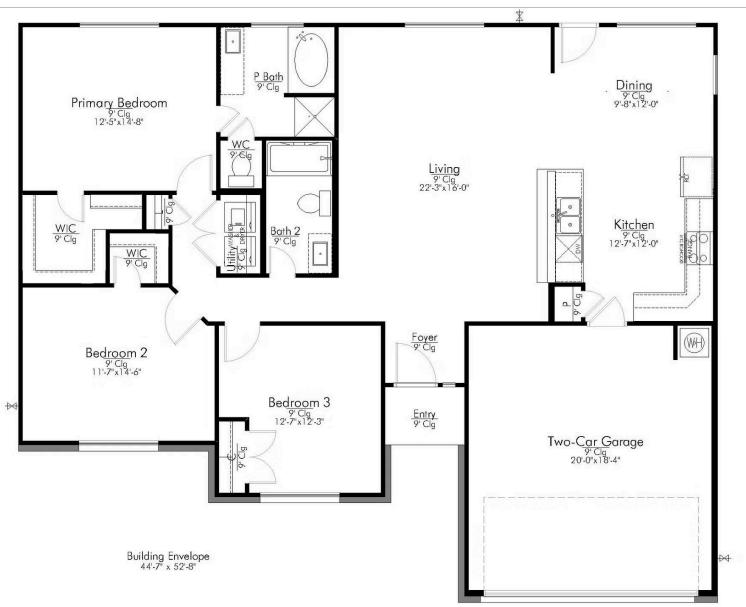

## The 1500 Falls County Community

Some images shown may be from a previously built Stylecraft home of similar design. Actual options, colors, and selections may vary. Contact us for details!

Welcome to The 1500 by Stylecraft On Your Lot! Step into the foyer and be greeted by an inviting open common space. The kitchen, featuring a convenient peninsula with a sink, flows seamlessly into the dining room, which offers easy access to the backyard–perfect for indoor-outdoor living.