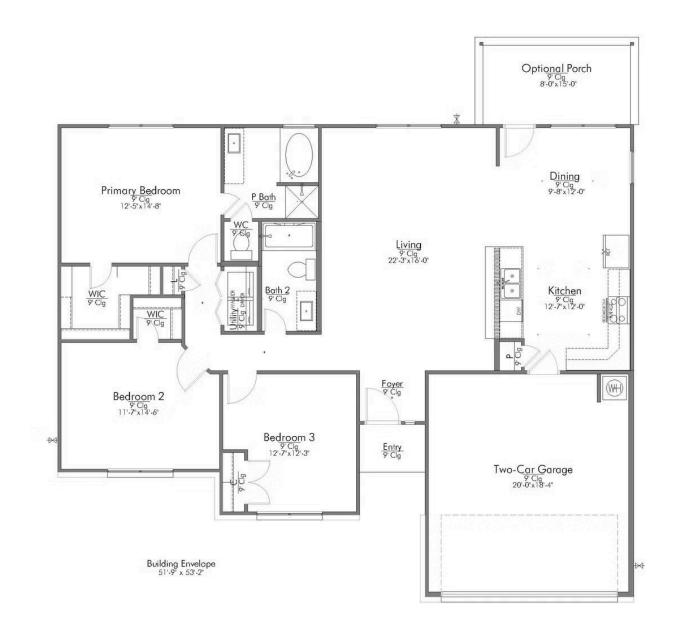

## The 1500

**Falls County** 

PRICE FROM:

\$219,900

1,548 Ft<sup>2</sup>

3 Bedrooms

2 Bathrooms

2 Car Garage

Some images shown may be from a previously built Stylecraft home of similar design. Actual options, colors, and selections may vary. Contact us for details!

Welcome to The 1500 by Stylecraft On Your Lot! Step into the foyer and be greeted by an inviting open common space. The kitchen, featuring a convenient peninsula with a sink, flows seamlessly into the dining room, which offers easy access to the backyard–perfect for indoor-outdoor living.