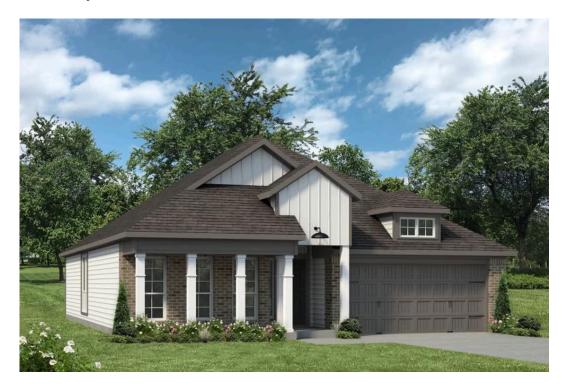

## The 1818

**Falls County** 

PRICE FROM:

\$237,900

1,841 Ft<sup>2</sup>

3 Bedrooms

2 Bathrooms

2 Car Garage

Some images shown may be from a previously built Stylecraft home of similar design. Actual options, colors, and selections may vary. Contact us for details!

If charm and elegance are what you're looking for – Welcome home! A favorite of many, the Sloane has several features that make it stand out from the rest. From the moment you see the exterior, you're captivated. Interior features include dual living areas to use as you choose, a large kitchen with granite-topped island that is open through the dining and living room, stunning windows flowing with natural light, an optional study alcove, and a spacious primary suite.