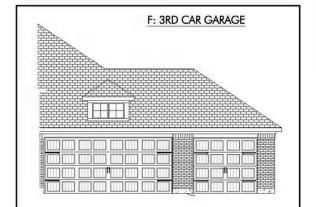

## The 1818

**Falls County** 

PRICE FROM:

\$237,900

1,841 Ft<sup>2</sup>

3 Bedrooms

2 Bathrooms

2 Car Garage

## The 1818 Falls County Community

## The 1818 Falls County Community

E: STUDY ALCOVE