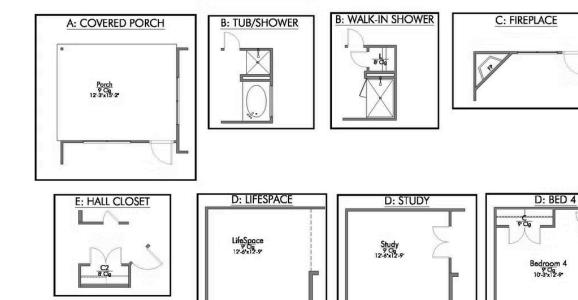

## The 1818

**Falls County** 

PRICE FROM:

\$237,900

1,841 Ft<sup>2</sup>

3 Bedrooms

2 Bathrooms

2 Car Garage

## The 1818 Falls County Community

## The 1818 Falls County Community

E: STUDY ALCOVE