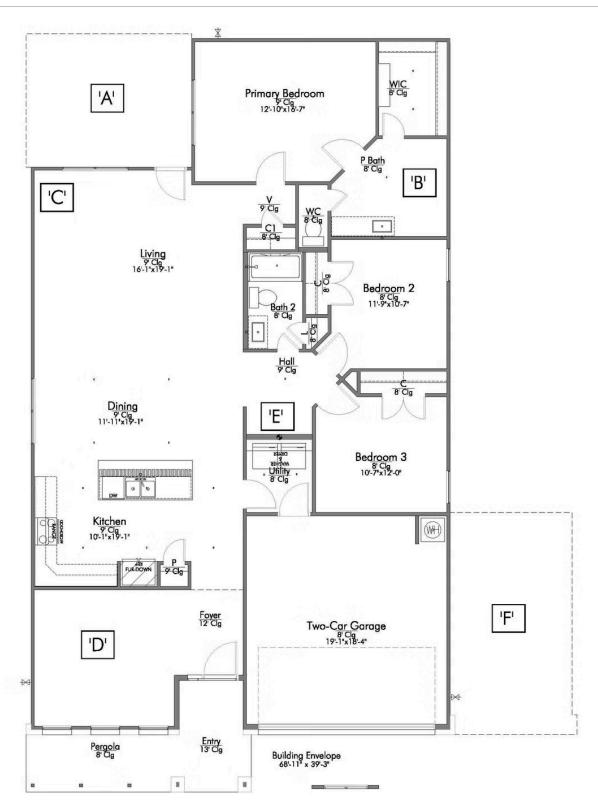

## The 1818 Falls County Community

## The 1818 Falls County Community

E: STUDY ALCOVE