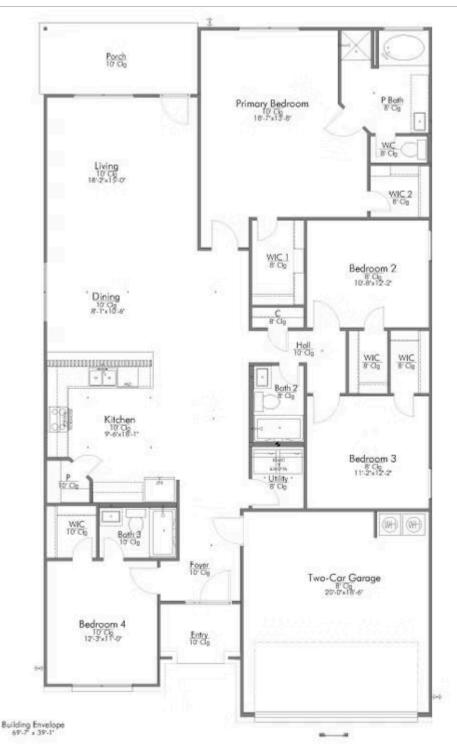

## The 2082

**Falls County** 

PRICE FROM:

\$257,900

2.043 Ft<sup>2</sup>

4 Bedrooms

3 Bathrooms

2 Car Garage

Some images shown may be from a previously built Stylecraft home of similar design. Actual options, colors, and selections may vary. Contact us for details!

This 4 bedroom, 2 bath home is exactly what you've been looking for. It's the perfect home for a multi-generational family, those looking for a private space for guests, or added privacy for one of your children. With walk-in closets in every bedroom and dual walk-in closets in the primary, you won't run out of storage space. Walk into your open concept living area, where you'll have more than enough room to cuddle up or host all of your friends and family.