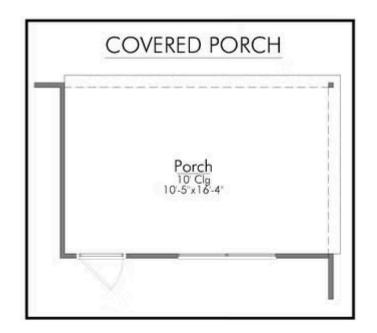

lar design. Actual options, colors, and selections may vary. Contact us for details!

Prepare to be swept away by the luxurious and spacious one-story, 4 bedroom, 3 bath floor plan that will capture your heart. The intelligent design of this home maximizes the amount of living space available on a single floor. Step inside and be amazed by the open concept kitchen, living, and dining room combination which provides a stunning backdrop for entertaining and family gatherings. With a large center island, and walk-in pantry - the kitchen acts as the heart of this home.

The primary suite is a standout feature of this home. The abundance of natural light pouring in from the large windows creates a warm











## The 2205 Falls County Community









## The 2205 Falls County Community