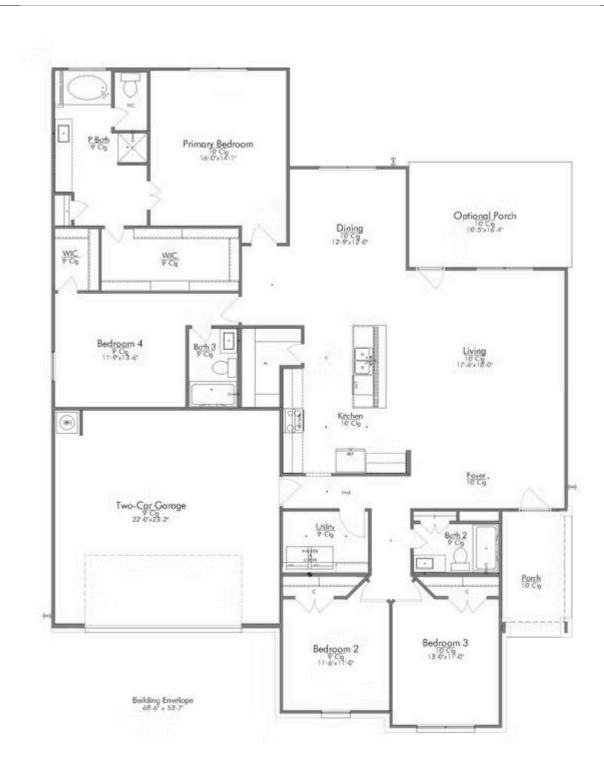

Prepare to be swept away by the luxurious and spacious one-story, 4 bedroom, 3 bath floor plan that will capture your heart. The intelligent design of this home maximizes the amount of living space available on a single floor. Step inside and be amazed by the open concept kitchen, living, and dining room combination which provides a stunning backdrop for entertaining and family gatherings. With a large center island, and walk-in pantry - the kitchen acts as the heart of this home.

The primary suite is a standout feature of this home. The abundance of natural light pouring in from the large windows creates a warm