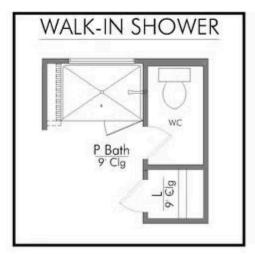

The primary suite is a standout feature of this home. The abundance of natural light pouring in from the large windows creates a warm