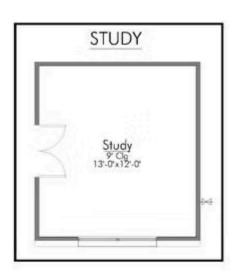

Some images shown may be from a previously built Stylecraft home of similar design. Actual options, colors, and selections may vary. Contact us for details!

Featuring Stylecraft On Your Lot's 2287 floor plan! This spacious layout has four bedrooms and three bathrooms, with a unique fourth bedroom that boasts its own private bathroom, providing a perfect retreat.