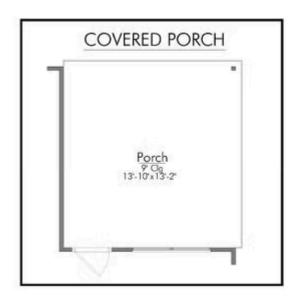

As you enter, you'll find a formal dining room to your right, ideal for gatherings and special occasions. Flowing seamlessly from there, the heart of the home unfolds into a beautiful kitchen complete with an inviting island, perfect for meal prep or casual conversations. The open-concept living room is designed for relaxation and entertainment, while the cozy breakfast nook leads you to the back porch,