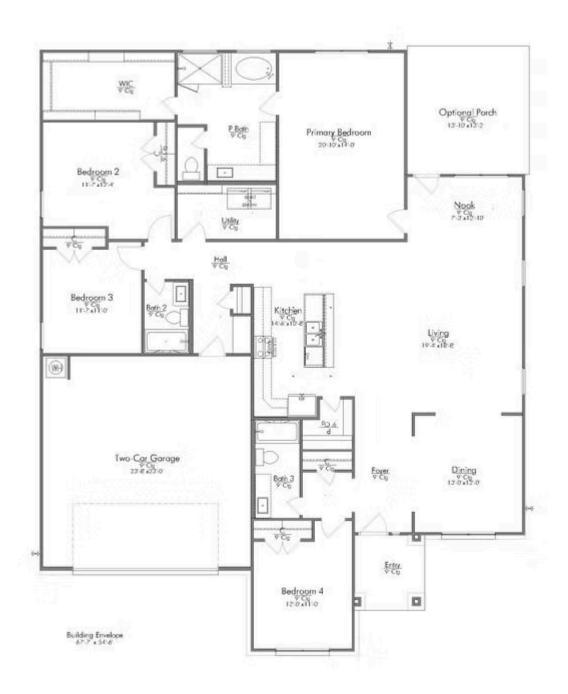

Some images shown may be from a previously built Stylecraft home of similar design. Actual options, colors, and selections may vary. Contact us for details!

Featuring Stylecraft On Your Lot's 2287 floor plan! This spacious layout has four bedrooms and three bathrooms, with a unique fourth bedroom that boasts its own private bathroom, providing a perfect retreat.

As you enter, you'll find a formal dining room to your right, ideal for gatherings and special occasions. Flowing seamlessly from there, the heart of the home unfolds into a beautiful kitchen complete with an inviting island, perfect for meal prep or casual conversations. The open-concept living room is designed for relaxation and entertainment, while the cozy breakfast nook leads you to the back porch,