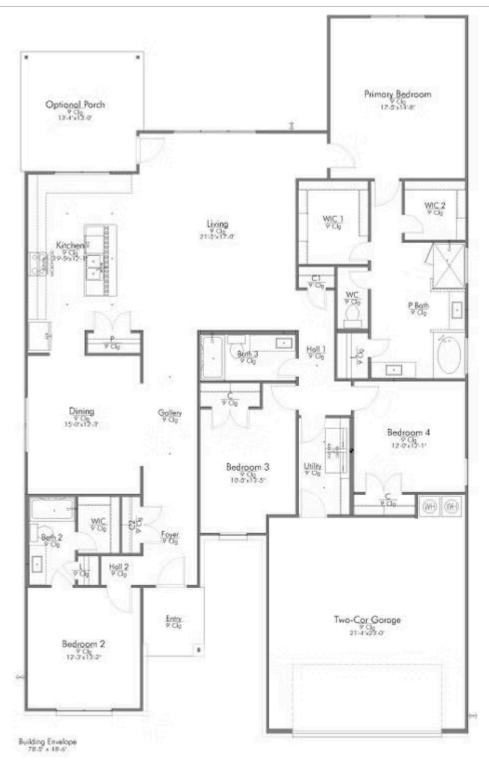

Showcasing our 2478 floorplan! Our exquisite 4 bed, 3 bath floorplan exemplifies the perfect blend of style, functionality, and comfort. To entertain with ease, the 2478 boasts an open-concept living area that seamlessly integrates with the kitchen, providing an inviting space for family gatherings. The heart of the home is the kitchen, featuring a modern island that offers ample counter space for meal preparation and additional storage. Overlooking the formal dining room, the kitchen flows effortlessly into the spacious living area, creating a cohesive and welcoming environment.