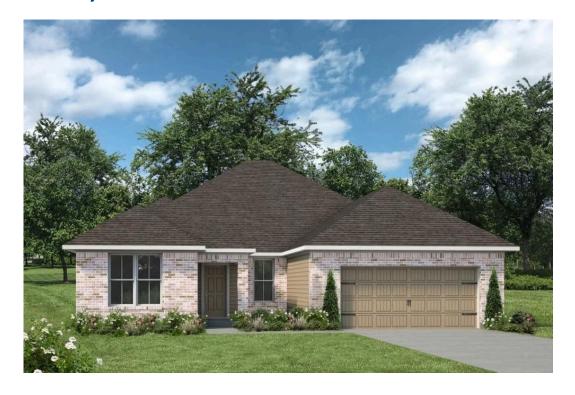

## The 2478

## **Falls County**

PRICE FROM:

\$292,900

2,492 Ft<sup>2</sup>

4 Bedrooms

3 Bathrooms

🔁 2 Car Garage

Some images shown may be from a previously built Stylecraft home of similar design. Actual options, colors, and selections may vary. Contact us for details!

Showcasing our 2478 floorplan! Our exquisite 4 bed, 3 bath floorplan exemplifies the perfect blend of style, functionality, and comfort. To entertain with ease, the 2478 boasts an open-concept living area that seamlessly integrates with the kitchen, providing an inviting space for family gatherings. The heart of the home is the kitchen, featuring a modern island that offers ample counter space for meal preparation and additional storage. Overlooking the formal dining room, the kitchen flows effortlessly into the spacious living area, creating a cohesive and welcoming environment.