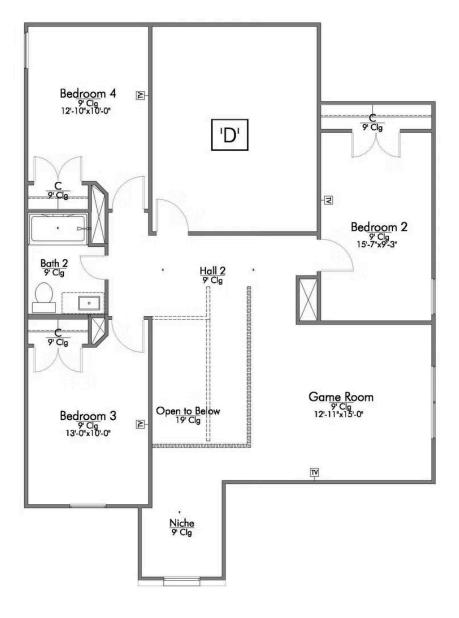

## Some images shown may be from a previously built Stylecraft home of similar design. Actual options, colors, and selections may vary. Contact us for details!

New and improved! Walk into perfection in this spacious, welcoming floor plan! With a formal study, new open kitchen layout, formal dining area, and living room that flow together seamlessly, this floor plan is sure to please those looking for the ideal family home! The Livingston offers a large media room for kids and adults alike. Our favorite feature is a little surprise that's on the second story of the home that you'll just have to see for yourself.