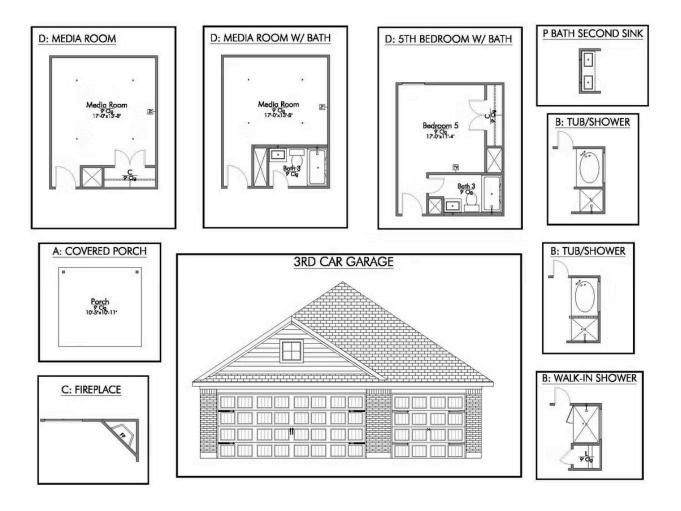

## Some images shown may be from a previously built Stylecraft home of similar design. Actual options, colors, and selections may vary. Contact us for details!

New and improved! Walk into perfection in this spacious, welcoming floor plan! With a formal study, new open kitchen layout, formal dining area, and living room that flow together seamlessly, this floor plan is sure to please those looking for the ideal family home! The Livingston offers a large media room for kids and adults alike. Our favorite feature is a little surprise that's on the second story of the home that you'll just have to see for yourself.