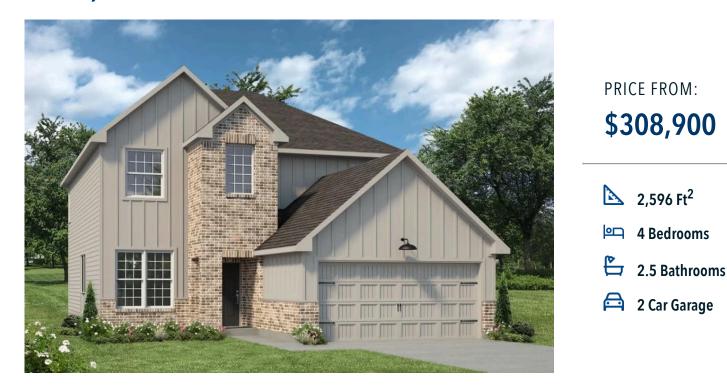

## The 2516

## Some images shown may be from a previously built Stylecraft home of similar design. Actual options, colors, and selections may vary. Contact us for details!

New and improved! Walk into perfection in this spacious, welcoming floor plan! With a formal study, new open kitchen layout, formal dining area, and living room that flow together seamlessly, this floor plan is sure to please those looking for the ideal family home! The Livingston offers a large media room for kids and adults alike. Our favorite feature is a little surprise that's on the second story of the home that you'll just have to see for yourself.