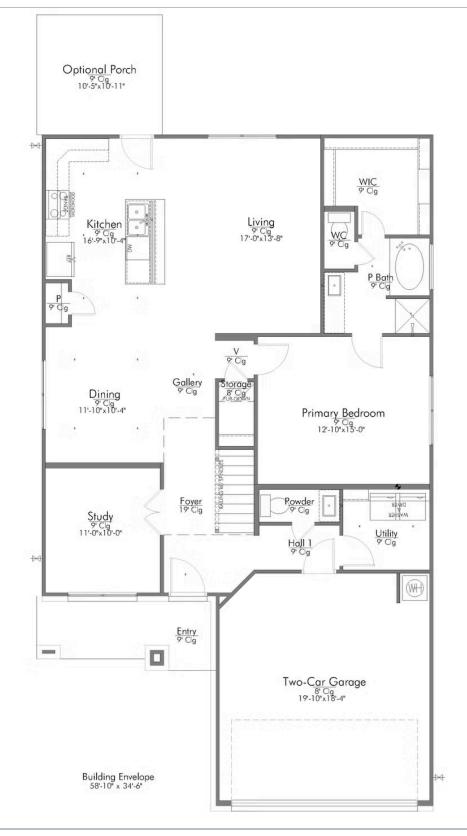

## The 2516

## Some images shown may be from a previously built Stylecraft home of similar design. Actual options, colors, and selections may vary. Contact us for details!

New and improved! Walk into perfection in this spacious, welcoming floor plan! With a formal study, new open kitchen layout, formal dining area, and living room that flow together seamlessly, this floor plan is sure to please those looking for the ideal family home! The Livingston offers a large media room for kids and adults alike. Our favorite feature is a little surprise that's on the second story of the home that you'll just have to see for yourself.