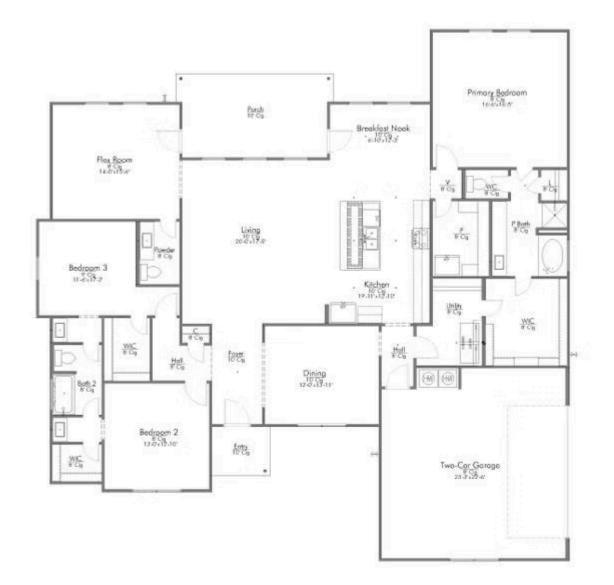

## The 2560

PRICE FROM: \$336,900

Some images shown may be from a previously built Stylecraft home of similar design. Actual options, colors, and selections may vary. Contact us for details!

Step into our inviting Amarillo floor plan, where the kitchen island stands as a symbol of gathering, seamlessly blending with the open living space to foster connection and conversation.

Here, culinary creativity flourishes, and a cozy breakfast nook invites you to savor leisurely moments. Journeying further, you'll discover the sanctuary of the primary bedroom. The expansive walk-in closet gracefully connects to a spacious utility room, offering practicality without sacrificing style. The Amarillo boasts a versatile flex room, awaiting your personal touch.