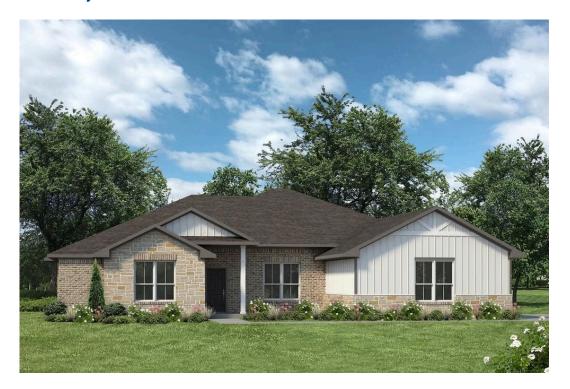

## The 2560

PRICE FROM: \$336,900

Some images shown may be from a previously built Stylecraft home of similar design. Actual options, colors, and selections may vary. Contact us for details!

Step into our inviting Amarillo floor plan, where the kitchen island stands as a symbol of gathering, seamlessly blending with the open living space to foster connection and conversation.

Here, culinary creativity flourishes, and a cozy breakfast nook invites you to savor leisurely moments. Journeying further, you'll discover the sanctuary of the primary bedroom. The expansive walk-in closet gracefully connects to a spacious utility room, offering practicality without sacrificing style. The Amarillo boasts a versatile flex room, awaiting your personal touch.