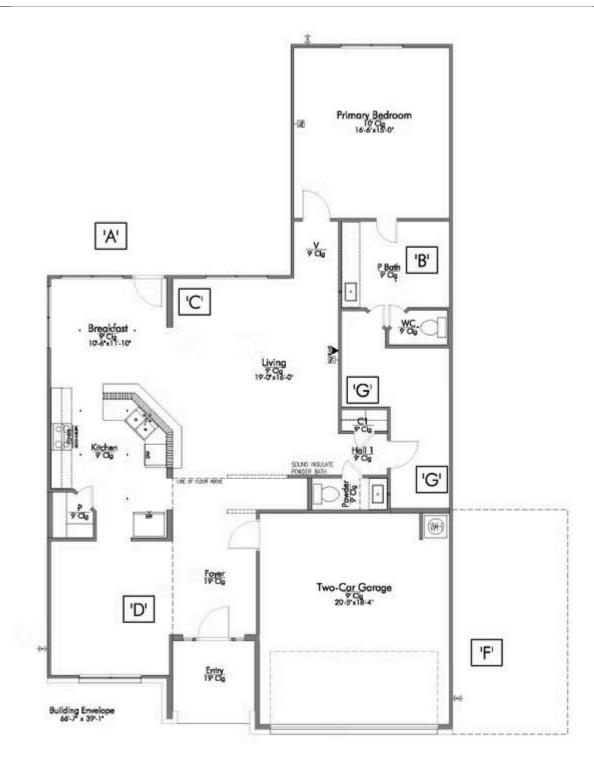

Some images shown may be from a previously built Stylecraft home of similar design. Actual options, colors, and selections may vary. Contact us for details!

Looking to wow your visitors? You are instantly going to fall in love with this luxurious 4 bedroom, 2.5 bath home! The curb appeal of this home is to die for and the entrance to this home is truly stunning. Welcomed by an 8-foot door, you're immediately greeted by a grand 18-foot foyer. Once inside, you will be wowed by the spacious and thoughtful layout, a large utility room, and all of the natural light let in by the windows in the breakfast nook and living room. Also on the main floor is an oversized primary bedroom suite with a walk-in closet that dreams are made of. Upstairs, you will find spacious secondary bedrooms and a loft that your family will love.