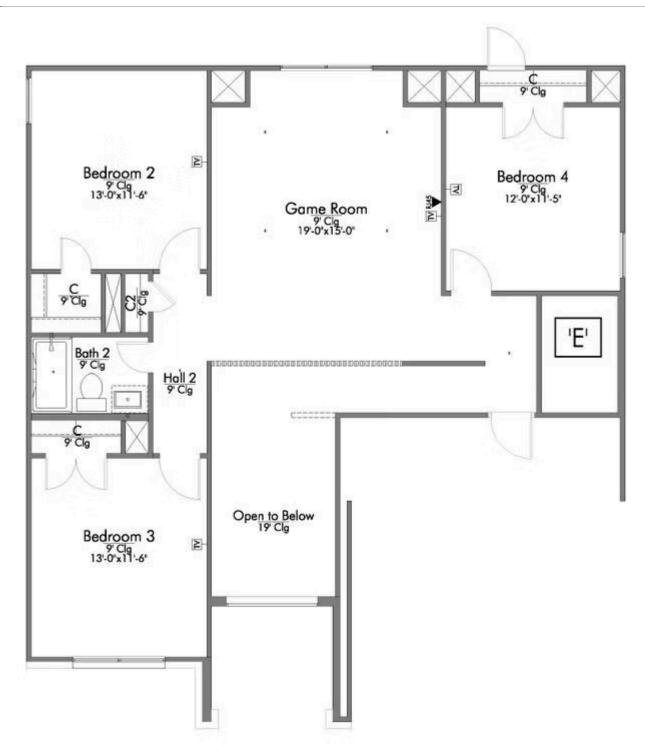

Some images shown may be from a previously built Stylecraft home of similar design. Actual options, colors, and selections may vary. Contact us for details!

Looking to wow your visitors? You are instantly going to fall in love with this luxurious 4 bedroom, 2.5 bath home! The curb appeal of this home is to die for and the entrance to this home is truly stunning. Welcomed by an 8-foot door, you're immediately greeted by a grand 18-foot foyer. Once inside, you will be wowed by the spacious and thoughtful layout, a large utility room, and all of the natural light let in by the windows in the breakfast nook and living room. Also on the main floor is an oversized primary bedroom suite with a walk-in closet that dreams are made of. Upstairs, you will find spacious secondary bedrooms and a loft that your family will love.