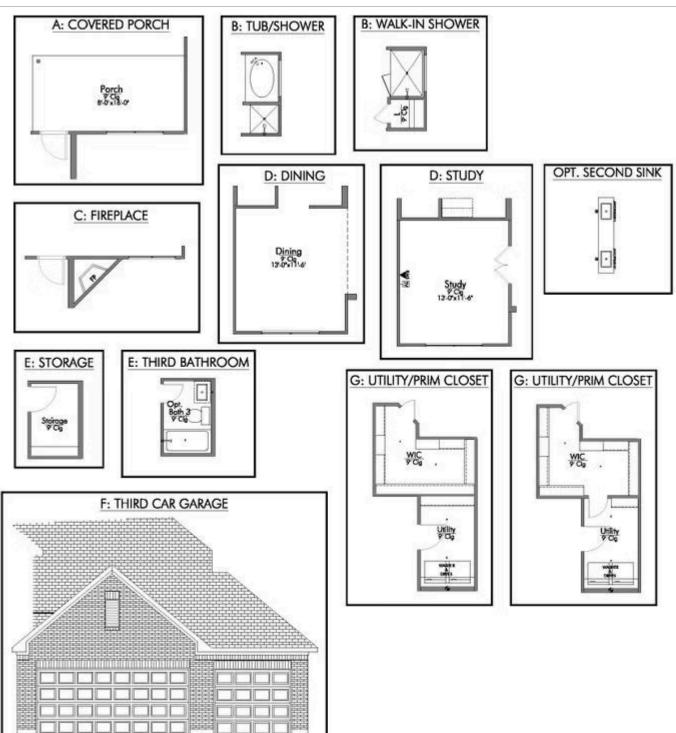

## The 2588

**Falls County** 

PRICE FROM:

\$316,900

2,598 Ft<sup>2</sup>

4 Bedrooms

2.5 Bathrooms

2 Car Garage

Some images shown may be from a previously built Stylecraft home of similar design. Actual options, colors, and selections may vary. Contact us for details!

Looking to wow your visitors? You are instantly going to fall in love with this luxurious 4 bedroom, 2.5 bath home! The curb appeal of this home is to die for and the entrance to this home is truly stunning. Welcomed by an 8-foot door, you're immediately greeted by a grand 18-foot foyer. Once inside, you will be wowed by the spacious and thoughtful layout, a large utility room, and all of the natural light let in by the windows in the breakfast nook and living room. Also on the main floor is an oversized primary bedroom suite with a walk-in closet that dreams are made of. Upstairs, you will find spacious secondary bedrooms and a loft that your family will love.