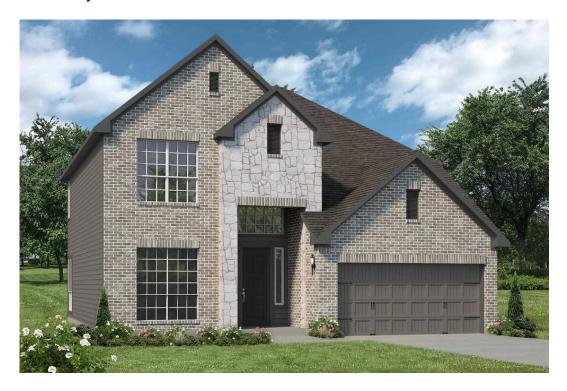

## The 2588

**Falls County** 

PRICE FROM:

\$316,900

2,598 Ft<sup>2</sup>

4 Bedrooms

2.5 Bathrooms

2 Car Garage

Some images shown may be from a previously built Stylecraft home of similar design. Actual options, colors, and selections may vary. Contact us for details!

Looking to wow your visitors? You are instantly going to fall in love with this luxurious 4 bedroom, 2.5 bath home! The curb appeal of this home is to die for and the entrance to this home is truly stunning. Welcomed by an 8-foot door, you're immediately greeted by a grand 18-foot foyer. Once inside, you will be wowed by the spacious and thoughtful layout, a large utility room, and all of the natural light let in by the windows in the breakfast nook and living room. Also on the main floor is an oversized primary bedroom suite with a walk-in closet that dreams are made of. Upstairs, you will find spacious secondary bedrooms and a loft that your family will love.