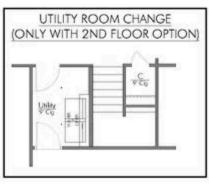

Past the kitchen, a hallway leads to a utility room that connects to the garage, a generously sized storage room, two secondary bedrooms, and a shared full bathroom. This side of the home ensures convenience and practicality for family