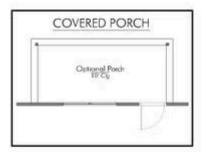

The large front porch welcomes you into a foyer. To your right, you'll find an open yet private dining room, cleverly positioned to maintain both elegance and functionality. From here, the home flows seamlessly into a spacious living room, offering plenty of space for relaxation and gatherings.