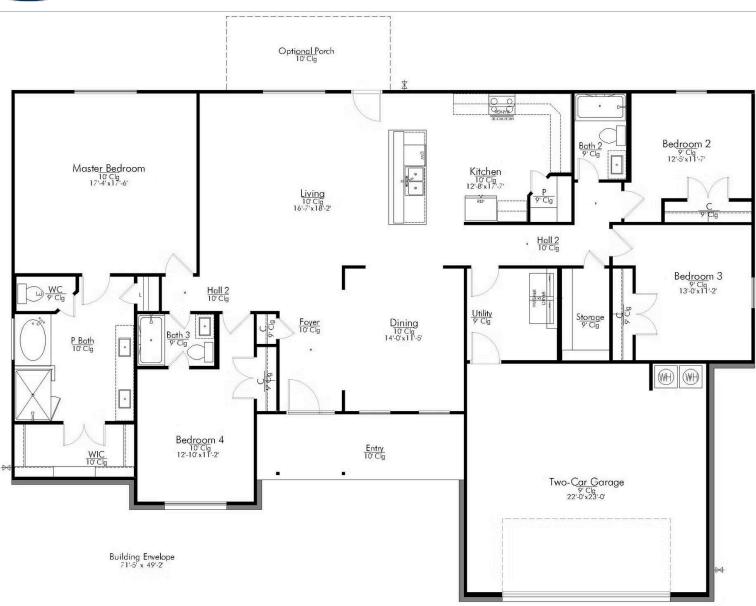

The large front porch welcomes you into a foyer. To your right, you'll find an open yet private dining room, cleverly positioned to maintain both elegance and functionality. From here, the home flows seamlessly into a spacious living room, offering plenty of space for relaxation and gatherings.

The kitchen, located just beyond the living room, is a chef's dream with an island, three-sided countertops, and a pantry conveniently located in the corner. This layout provides ample space for cooking, storage, and hosting.

Past the kitchen, a hallway leads to a utility room that connects to the garage, a generously sized storage room, two secondary bedrooms, and a shared full bathroom. This side of the home ensures convenience and practicality for family