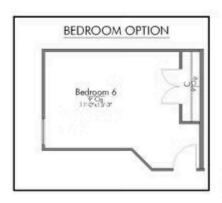

Some images shown may be from a previously built Stylecraft home of similar design. Actual options, colors, and selections may vary. Contact us for details!

This floor plan is one of our favorites because of the way the layout perfectly combines functionality and style! With 4 bedrooms and 3.5 baths, this home is inviting and endearing, while still remaining elegant. We think you will love the way the kitchen looks out into the dining room and living room, how inviting the master bedroom is with its vaulted ceilings, and how spacious each closet in the home is. The utility room acts as a traditional mudroom, connecting the kitchen to the garage. In the kitchen you'll find one of the largest pantries in our portfolio – with plenty of built-in storage to feed everyone in your family. Upstairs you'll find 3 additional bedrooms, a large game room that can be converted into a 5th bedroom, and 2 additional full baths.