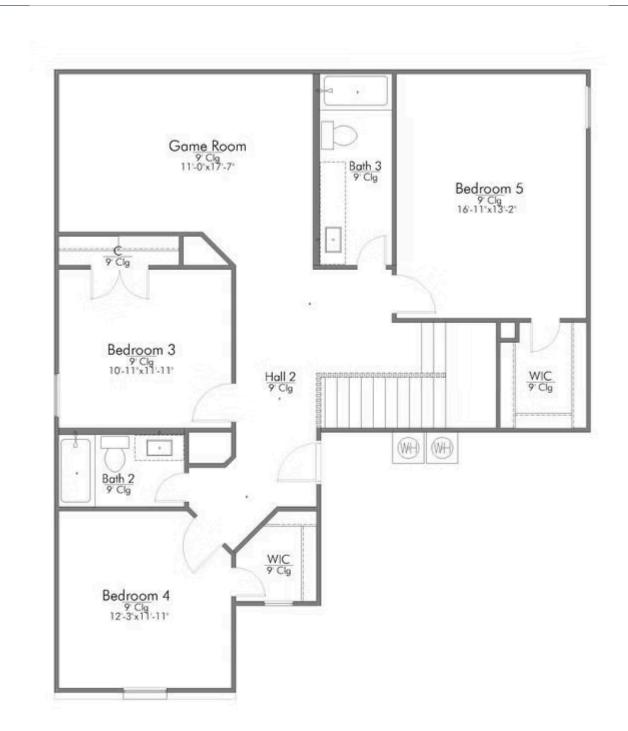

Some images shown may be from a previously built Stylecraft home of similar design. Actual options, colors, and selections may vary. Contact us for details!

This floor plan is one of our favorites because of the way the layout perfectly combines functionality and style! With 4 bedrooms and 3.5 baths, this home is inviting and endearing, while still remaining elegant. We think you will love the way the kitchen looks out into the dining room and living room, how inviting the master bedroom is with its vaulted ceilings, and how spacious each closet in the home is. The utility room acts as a traditional mudroom, connecting the kitchen to the garage. In the kitchen you'll find one of the largest pantries in our portfolio – with plenty of built-in storage to feed everyone in your family. Upstairs you'll find 3 additional bedrooms, a large game room that can be converted into a 5th bedroom, and 2 additional full baths.