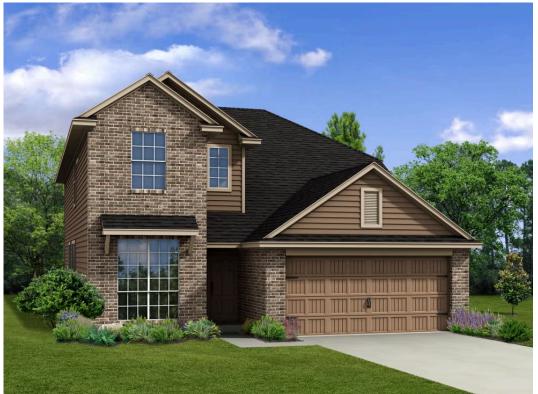

## The 2820

**Falls County** 

PRICE FROM:

\$336,900

2,823 Ft<sup>2</sup>

**□** 5 Bedrooms

3.5 Bathrooms

🗀 2 Car Garage

Some images shown may be from a previously built Stylecraft home of similar design. Actual options, colors, and selections may vary. Contact us for details!

This floor plan is one of our favorites because of the way the layout perfectly combines functionality and style! With 4 bedrooms and 3.5 baths, this home is inviting and endearing, while still remaining elegant. We think you will love the way the kitchen looks out into the dining room and living room, how inviting the master bedroom is with its vaulted ceilings, and how spacious each closet in the home is. The utility room acts as a traditional mudroom, connecting the kitchen to the garage. In the kitchen you'll find one of the largest pantries in our portfolio – with plenty of built-in storage to feed everyone in your family. Upstairs you'll find 3 additional bedrooms, a large game room that can be converted into a 5th bedroom, and 2 additional full baths.