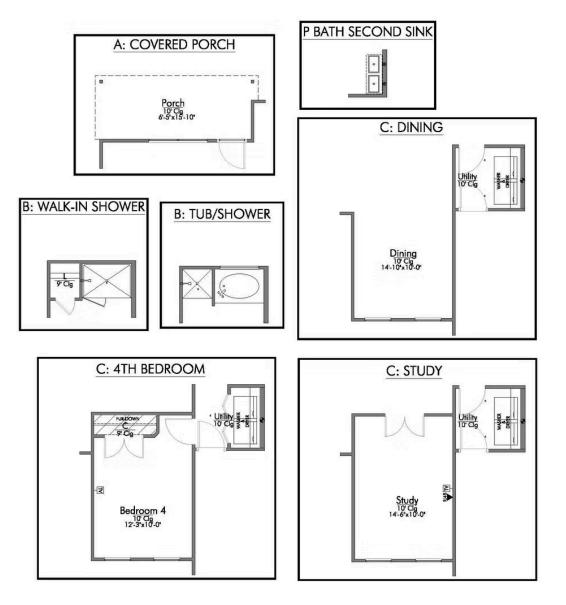

## Some images shown may be from a previously built Stylecraft home of similar design. Actual options, colors, and selections may vary. Contact us for details!

If you're wanting options and flexibility, this floor plan is exactly what you're looking for! This beautiful 3 bedroom, 2 bath home is thoughtfully designed to have three different options for the front room: a formal dining room, study, or 4th bedroom. You'll absolutely love the way the kitchen seamlessly flows into the living room, giving you ample space to gather with your family. From the luxuriously large primary bedroom with seating area, to the exquisite selections Stylecraft offers, you are guaranteed to love this home!