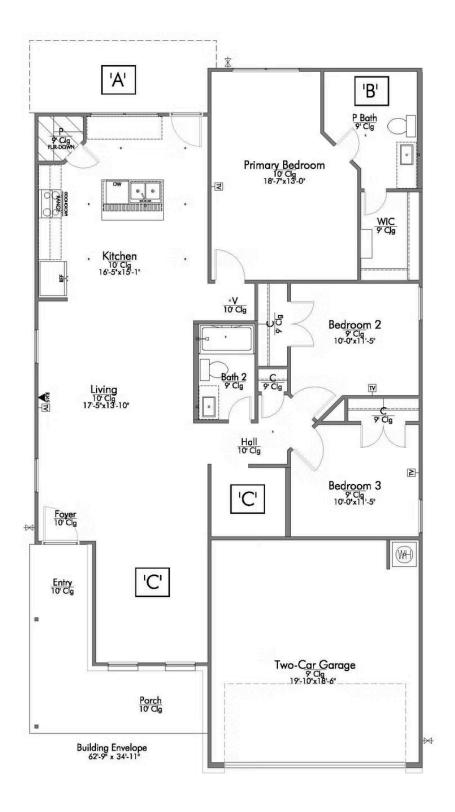

## Some images shown may be from a previously built Stylecraft home of similar design. Actual options, colors, and selections may vary. Contact us for details!

If you're wanting options and flexibility, this floor plan is exactly what you're looking for! This beautiful 3 bedroom, 2 bath home is thoughtfully designed to have three different options for the front room: a formal dining room, study, or 4th bedroom. You'll absolutely love the way the kitchen seamlessly flows into the living room, giving you ample space to gather with your family. From the luxuriously large primary bedroom with seating area, to the exquisite selections Stylecraft offers, you are guaranteed to love this home!

1475

OPT. STUDY

S1475