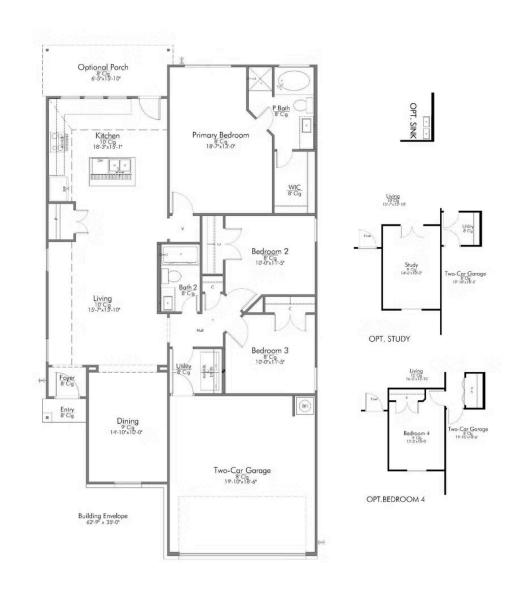

## Some images shown may be from a previously built Stylecraft home of similar design. Actual options, colors, and selections may vary. Contact us for details!

If you're wanting options and flexibility, this floor plan is exactly what you're looking for! This beautiful 3 bedroom, 2 bath home is thoughtfully designed to have three different options for the front room: a formal dining room, study, or 4th bedroom. You'll absolutely love the way the kitchen seamlessly flows into the living room, giving you ample space to gather with your family. From the luxuriously large primary bedroom with seating area, to the exquisite selections Stylecraft offers, you are guaranteed to love this home!

1475

OPT. STUDY

S1475