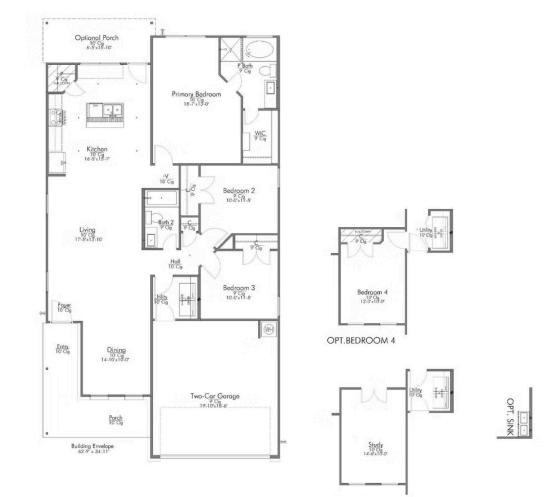

## Some images shown may be from a previously built Stylecraft home of similar design. Actual options, colors, and selections may vary. Contact us for details!

If you're wanting options and flexibility, this floor plan is exactly what you're looking for! This beautiful 3 bedroom, 2 bath home is thoughtfully designed to have three different options for the front room: a formal dining room, study, or 4th bedroom. You'll absolutely love the way the kitchen seamlessly flows into the living room, giving you ample space to gather with your family. From the luxuriously large primary bedroom with seating area, to the exquisite selections Stylecraft offers, you are guaranteed to love this home!

1475

OPT. STUDY

S1475