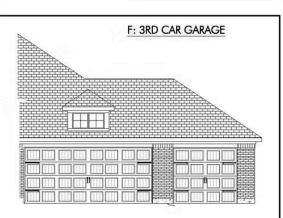

## The 1818

**Fort Bend County** 

PRICE FROM:

\$235,900

1,841 Ft<sup>2</sup>

3 Bedrooms

2 Bathrooms

🔁 2 Car Garage