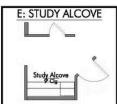

Some images shown may be from a previously built Stylecraft home of similar design. Actual options, colors, and selections may vary. Contact us for details!

If charm and elegance are what you're looking for – Welcome home! A favorite of many, the Sloane has several features that make it stand out from the rest. From the moment you see the exterior, you're captivated. Interior features include dual living areas to use as you choose, a large kitchen with granite-topped island that is open through the dining and living room, stunning windows flowing with natural light, an optional study alcove, and a spacious primary suite.