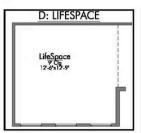

Some images shown may be from a previously built Stylecraft home of similar design. Actual options, colors, and selections may vary. Contact us for details!

If charm and elegance are what you're looking for – Welcome home! A favorite of many, the Sloane has several features that make it stand out from the rest. From the moment you see the exterior, you're captivated. Interior features include dual living areas to use as you choose, a large kitchen with granite-topped island that is open through the dining and living room, stunning windows flowing with natural light, an optional study alcove, and a spacious primary suite.