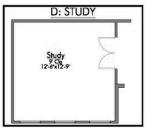

Some images shown may be from a previously built Stylecraft home of similar design. Actual options, colors, and selections may vary. Contact us for details!

If charm and elegance are what you're looking for – Welcome home! A favorite of many, the Sloane has several features that make it stand out from the rest. From the moment you see the exterior, you're captivated. Interior features include dual living areas to use as you choose, a large kitchen with granite-topped island that is open through the dining and living room, stunning windows flowing with natural light, an optional study alcove, and a spacious primary suite.