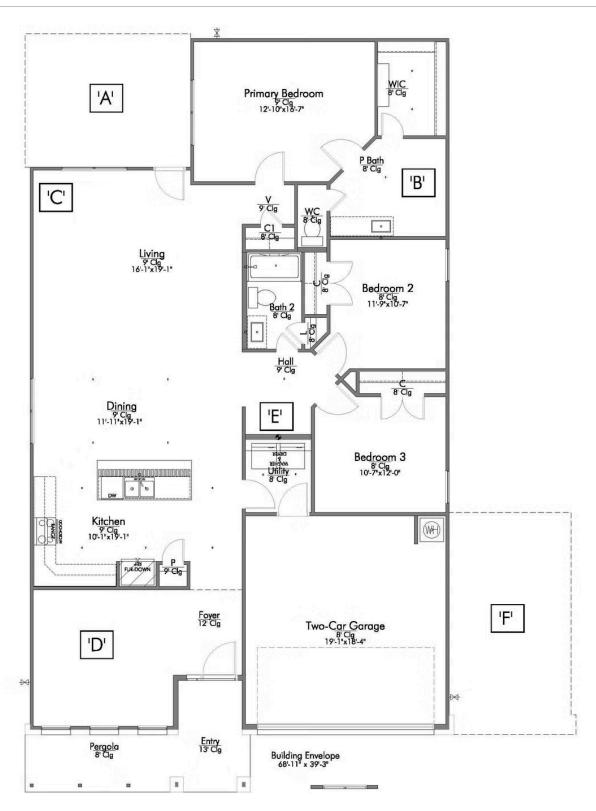

## The 1818

**Fort Bend County** 

PRICE FROM:

\$235,900

1,841 Ft<sup>2</sup>

3 Bedrooms

2 Bathrooms

🔁 2 Car Garage

Some images shown may be from a previously built Stylecraft home of similar design. Actual options, colors, and selections may vary. Contact us for details!

If charm and elegance are what you're looking for – Welcome home! A favorite of many, the Sloane has several features that make it stand out from the rest. From the moment you see the exterior, you're captivated. Interior features include dual living areas to use as you choose, a large kitchen with granite-topped island that is open through the dining and living room, stunning windows flowing with natural light, an optional study alcove, and a spacious primary suite.