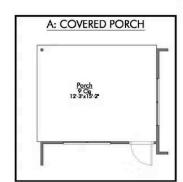

## The 1818

**Fort Bend County** 

PRICE FROM:

\$235,900

1,841 Ft<sup>2</sup>

3 Bedrooms

2 Bathrooms

🔁 2 Car Garage