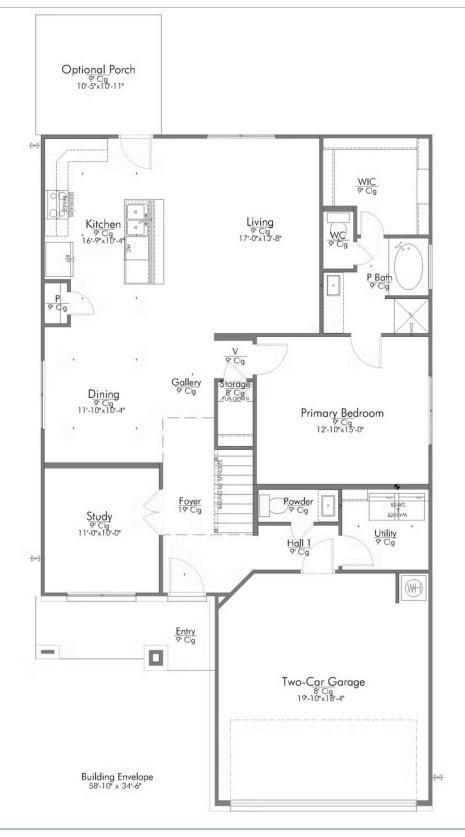

## Some images shown may be from a previously built Stylecraft home of similar design. Actual options, colors, and selections may vary. Contact us for details!

New and improved! Walk into perfection in this spacious, welcoming floor plan! With a formal study, new open kitchen layout, formal dining area, and living room that flow together seamlessly, this floor plan is sure to please those looking for the ideal family home! The Livingston offers a large media room for kids and adults alike. Our favorite feature is a little surprise that's on the second story of the home that you'll just have to see for yourself.