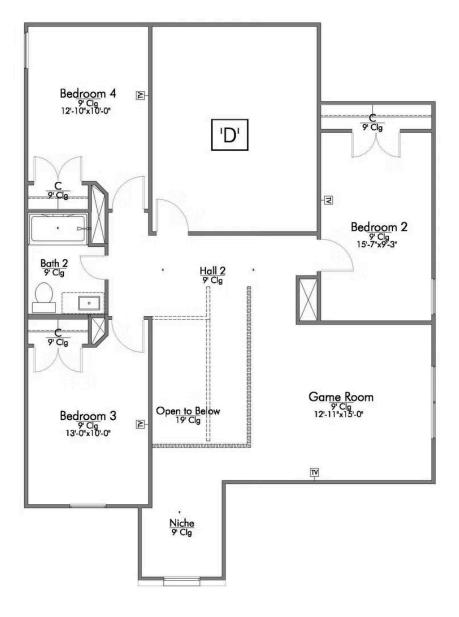

## The 2516 Fort Bend County

## Some images shown may be from a previously built Stylecraft home of similar design. Actual options, colors, and selections may vary. Contact us for details!

New and improved! Walk into perfection in this spacious, welcoming floor plan! With a formal study, new open kitchen layout, formal dining area, and living room that flow together seamlessly, this floor plan is sure to please those looking for the ideal family home! The Livingston offers a large media room for kids and adults alike. Our favorite feature is a little surprise that's on the second story of the home that you'll just have to see for yourself.