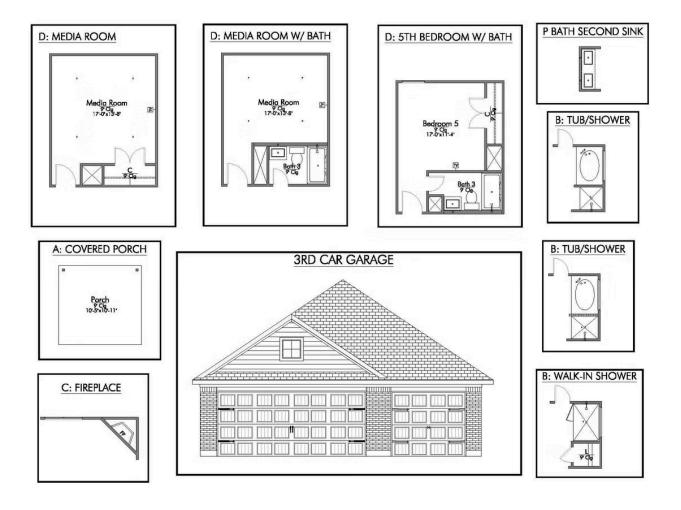

## The 2516 Fort Bend County

## Some images shown may be from a previously built Stylecraft home of similar design. Actual options, colors, and selections may vary. Contact us for details!

New and improved! Walk into perfection in this spacious, welcoming floor plan! With a formal study, new open kitchen layout, formal dining area, and living room that flow together seamlessly, this floor plan is sure to please those looking for the ideal family home! The Livingston offers a large media room for kids and adults alike. Our favorite feature is a little surprise that's on the second story of the home that you'll just have to see for yourself.