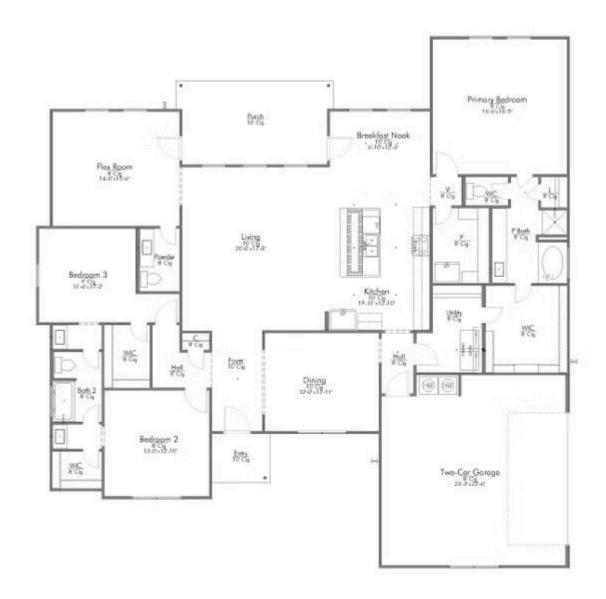

Step into our inviting Amarillo floor plan, where the kitchen island stands as a symbol of gathering, seamlessly blending with the open living space to foster connection and conversation.

Here, culinary creativity flourishes, and a cozy breakfast nook invites you to savor leisurely moments. Journeying further, you'll discover the sanctuary of the primary bedroom. The expansive walk-in closet gracefully connects to a spacious utility room, offering practicality without sacrificing style. The Amarillo boasts a versatile flex room, awaiting your personal touch.