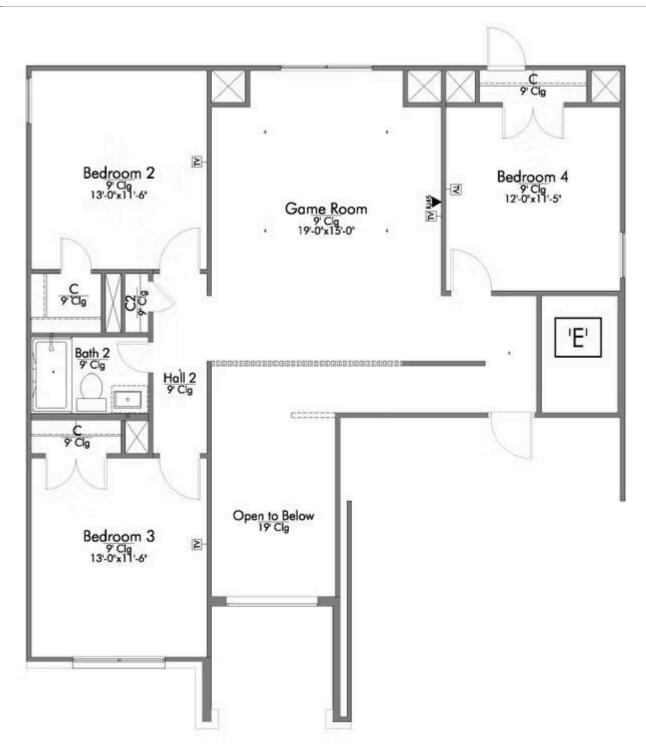

Looking to wow your visitors? You are instantly going to fall in love with this luxurious 4 bedroom, 2.5 bath home! The curb appeal of this home is to die for and the entrance to this home is truly stunning. Welcomed by an 8-foot door, you're immediately greeted by a grand 18-foot foyer. Once inside, you will be wowed by the spacious and thoughtful layout, a large utility room, and all of the natural light let in by the windows in the breakfast nook and living room. Also on the main floor is an oversized primary bedroom suite with a walk-in closet that dreams are made of. Upstairs, you will find spacious secondary bedrooms and a loft that your family will love.