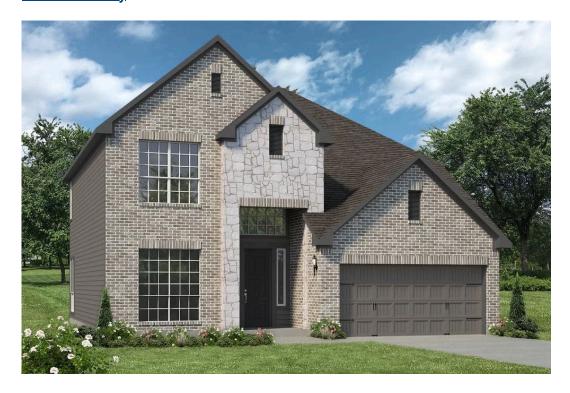

Looking to wow your visitors? You are instantly going to fall in love with this luxurious 4 bedroom, 2.5 bath home! The curb appeal of this home is to die for and the entrance to this home is truly stunning. Welcomed by an 8-foot door, you're immediately greeted by a grand 18-foot foyer. Once inside, you will be wowed by the spacious and thoughtful layout, a large utility room, and all of the natural light let in by the windows in the breakfast nook and living room. Also on the main floor is an oversized primary bedroom suite with a walk-in closet that dreams are made of. Upstairs, you will find spacious secondary bedrooms and a loft that your family will love.