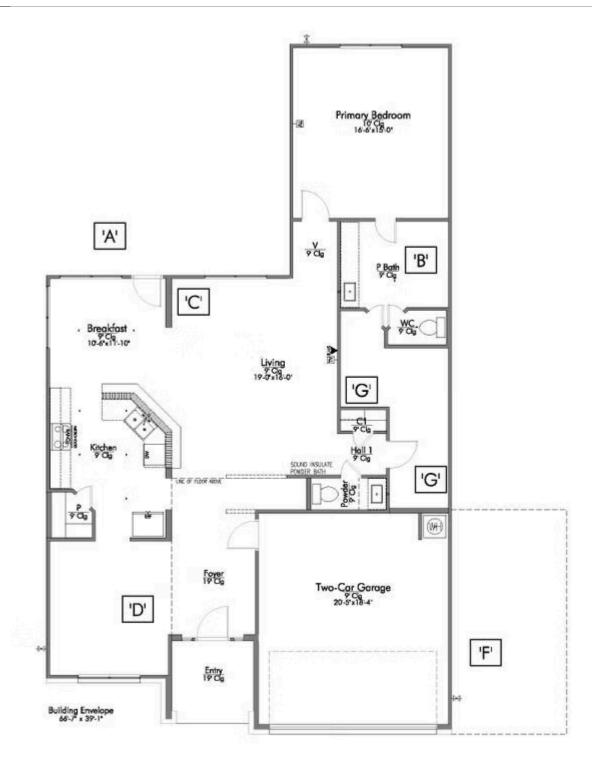

Looking to wow your visitors? You are instantly going to fall in love with this luxurious 4 bedroom, 2.5 bath home! The curb appeal of this home is to die for and the entrance to this home is truly stunning. Welcomed by an 8-foot door, you're immediately greeted by a grand 18-foot foyer. Once inside, you will be wowed by the spacious and thoughtful layout, a large utility room, and all of the natural light let in by the windows in the breakfast nook and living room. Also on the main floor is an oversized primary bedroom suite with a walk-in closet that dreams are made of. Upstairs, you will find spacious secondary bedrooms and a loft that your family will love.