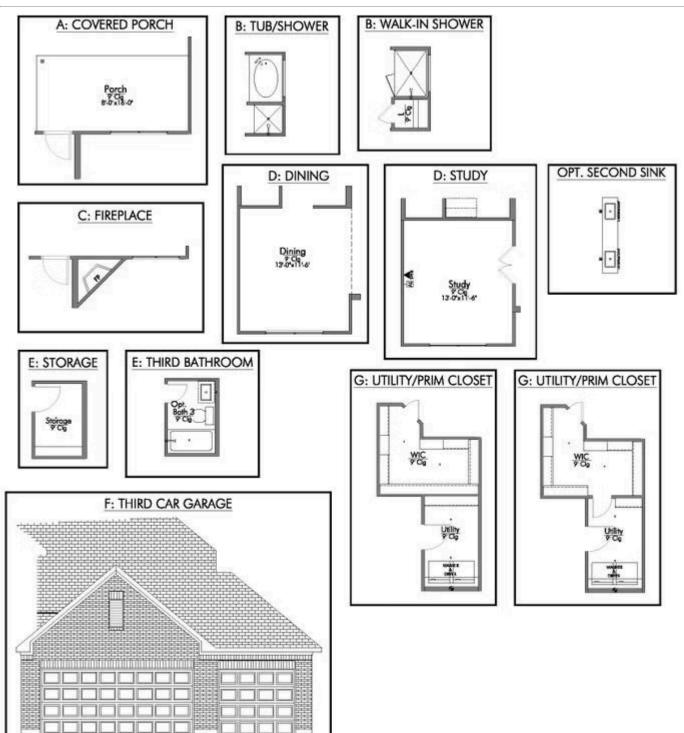

Looking to wow your visitors? You are instantly going to fall in love with this luxurious 4 bedroom, 2.5 bath home! The curb appeal of this home is to die for and the entrance to this home is truly stunning. Welcomed by an 8-foot door, you're immediately greeted by a grand 18-foot foyer. Once inside, you will be wowed by the spacious and thoughtful layout, a large utility room, and all of the natural light let in by the windows in the breakfast nook and living room. Also on the main floor is an oversized primary bedroom suite with a walk-in closet that dreams are made of. Upstairs, you will find spacious secondary bedrooms and a loft that your family will love.