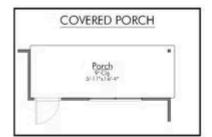

Some images shown may be from a previously built Stylecraft home of similar design. Actual options, colors, and selections may vary. Contact us for details!

This floor plan is one of our favorites because of the way the layout perfectly combines functionality and style! With 4 bedrooms and 3.5 baths, this home is inviting and endearing, while still remaining elegant. We think you will love the way the kitchen looks out into the dining room and living room, how inviting the master bedroom is with its vaulted ceilings, and how spacious each closet in the home is. The utility room acts as a traditional mudroom, connecting the kitchen to the garage. In the kitchen you'll find one of the largest pantries in our portfolio – with plenty of built-in storage to feed everyone in your family. Upstairs you'll find 3 additional bedrooms, a large game room that can be converted into a 5th bedroom, and 2 additional full baths.