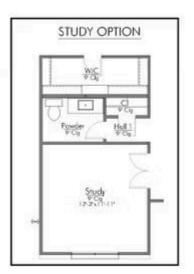

Some images shown may be from a previously built Stylecraft home of similar design. Actual options, colors, and selections may vary. Contact us for details!

This floor plan is one of our favorites because of the way the layout perfectly combines functionality and style! With 4 bedrooms and 3.5 baths, this home is inviting and endearing, while still remaining elegant. We think you will love the way the kitchen looks out into the dining room and living room, how inviting the master bedroom is with its vaulted ceilings, and how spacious each closet in the home is. The utility room acts as a traditional mudroom, connecting the kitchen to the garage. In the kitchen you'll find one of the largest pantries in our portfolio – with plenty of built-in storage to feed everyone in your family. Upstairs you'll find 3 additional bedrooms, a large game room that can be converted into a 5th bedroom, and 2 additional full baths.