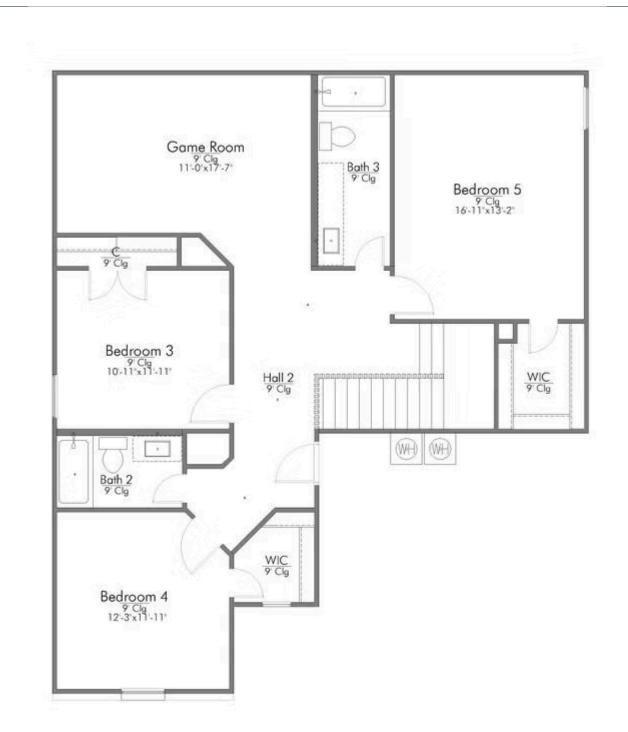

Some images shown may be from a previously built Stylecraft home of similar design. Actual options, colors, and selections may vary. Contact us for details!

This floor plan is one of our favorites because of the way the layout perfectly combines functionality and style! With 4 bedrooms and 3.5 baths, this home is inviting and endearing, while still remaining elegant. We think you will love the way the kitchen looks out into the dining room and living room, how inviting the master bedroom is with its vaulted ceilings, and how spacious each closet in the home is. The utility room acts as a traditional mudroom, connecting the kitchen to the garage. In the kitchen you'll find one of the largest pantries in our portfolio – with plenty of built-in storage to feed everyone in your family. Upstairs you'll find 3 additional bedrooms, a large game room that can be converted into a 5th bedroom, and 2 additional full baths.