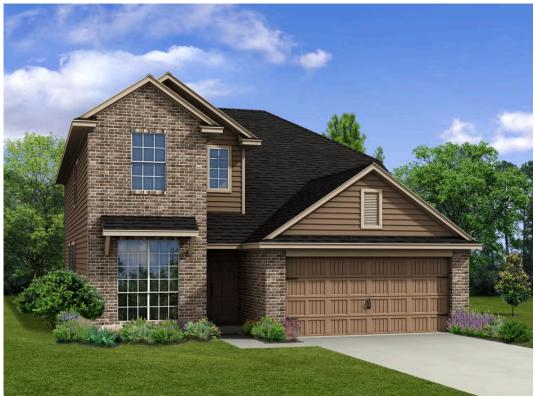

## The 2820

**Fort Bend County** 

PRICE FROM:

\$336,900

2,823 Ft<sup>2</sup>

**□** 5 Bedrooms

3.5 Bathrooms

🗀 2 Car Garage

Some images shown may be from a previously built Stylecraft home of similar design. Actual options, colors, and selections may vary. Contact us for details!

This floor plan is one of our favorites because of the way the layout perfectly combines functionality and style! With 4 bedrooms and 3.5 baths, this home is inviting and endearing, while still remaining elegant. We think you will love the way the kitchen looks out into the dining room and living room, how inviting the master bedroom is with its vaulted ceilings, and how spacious each closet in the home is. The utility room acts as a traditional mudroom, connecting the kitchen to the garage. In the kitchen you'll find one of the largest pantries in our portfolio – with plenty of built-in storage to feed everyone in your family. Upstairs you'll find 3 additional bedrooms, a large game room that can be converted into a 5th bedroom, and 2 additional full baths.