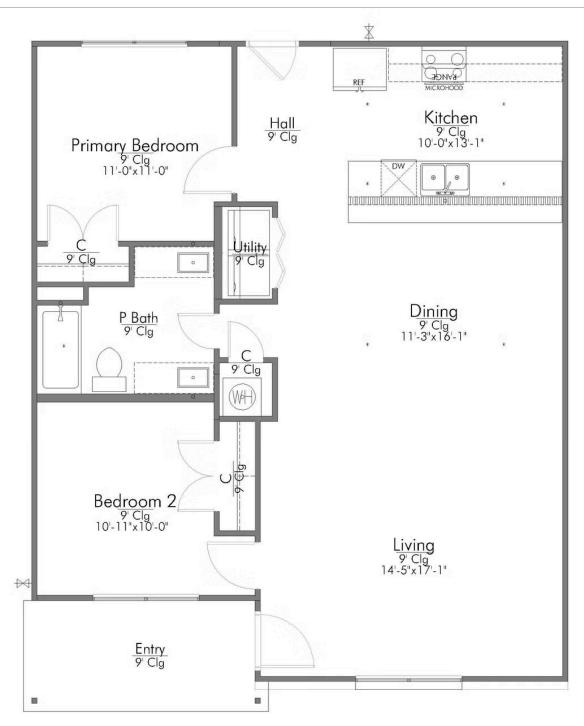

. Actual options, colors, and selections may vary. Contact us for details!

Showcasing our 2478 floorplan! Our exquisite 4 bed, 3 bath floorplan exemplifies the perfect blend of style, functionality, and comfort. To entertain with ease, the 2478 boasts an open-concept living area that seamlessly integrates with the kitchen, providing an inviting space for family gatherings. The Monroe floorplan is a stunning representation of functional and comfortable living. From the moment you walk through the front door, you are greeted with an open-concept living area that provides the perfect backdrop for gathering.

The kitchen is large for a home of this square footage, offering plenty of additional counters pace for prep work and storage. The sink











## The 1033 Grimes County Community





Building Envelope 37'-10" x 30'-9"