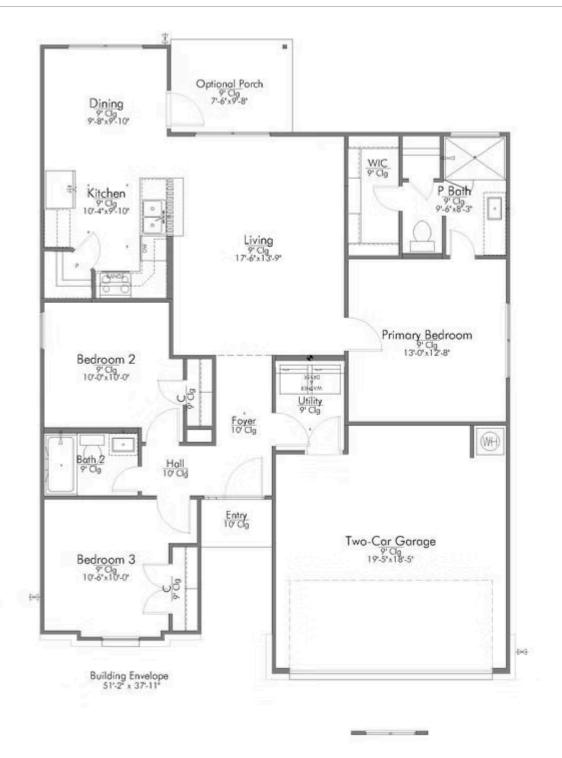

The 1215 is a practical yet beautiful home that prioritizes space and affordability. With 3 bedrooms, 2 bathrooms, and a large living area, the home feels grand and spacious. The open kitchen and dining area is spacious and welcoming, and the primary bedroom features a walk-in closet, ensuring plenty of storage space.