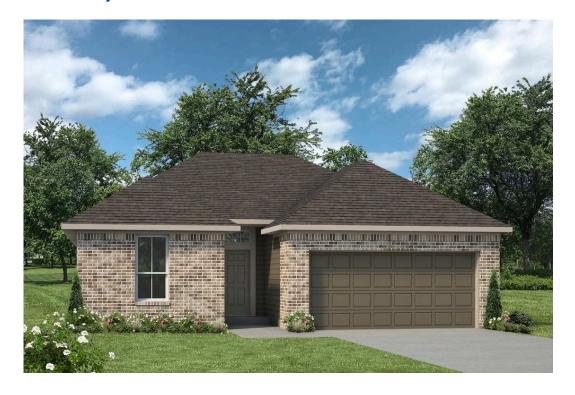

## The 1215

**Grimes County** 

PRICE FROM:

\$192,900

1,225 Ft<sup>2</sup>

3 Bedrooms

2 Car Garage

Some images shown may be from a previously built Stylecraft home of similar design. Actual options, colors, and selections may vary. Contact us for details!

The 1215 is a practical yet beautiful home that prioritizes space and affordability. With 3 bedrooms, 2 bathrooms, and a large living area, the home feels grand and spacious. The open kitchen and dining area is spacious and welcoming, and the primary bedroom features a walk-in closet, ensuring plenty of storage space.

This lovely cottage-style home offers three exterior designs to choose from, providing plenty of options to personalize your space.

Stylecraft's included features lay the foundation for a beautiful home that you can customize to include all the features and finishes that