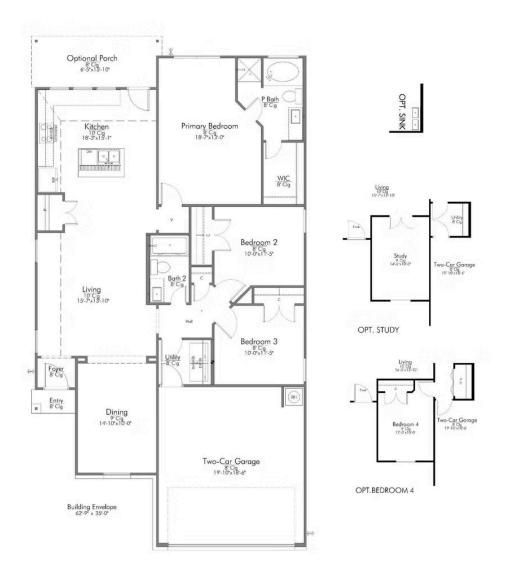

#### The 1475

**Grimes County** 

PRICE FROM:

\$209,900

1,509 Ft<sup>2</sup>

3 Bedrooms

2 Bathrooms

🔁 2 Car Garage

Some images shown may be from a previously built Stylecraft home of similar design. Actual options, colors, and selections may vary. Contact us for details!

If you're wanting options and flexibility, this floor plan is exactly what you're looking for! This beautiful 3 bedroom, 2 bath home is thoughtfully designed to have three different options for the front room: a formal dining room, study, or 4th bedroom. You'll absolutely love the way the kitchen seamlessly flows into the living room, giving you ample space to gather with your family. From the luxuriously large primary bedroom with seating area, to the exquisite selections Stylecraft offers, you are guaranteed to love this home!