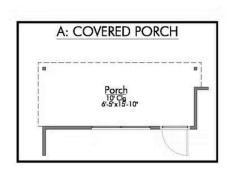

#### The 1475

**Grimes County** 

PRICE FROM:

\$209,900

1,509 Ft<sup>2</sup>

3 Bedrooms

2 Bathrooms

🔁 2 Car Garage

Some images shown may be from a previously built Stylecraft home of similar design. Actual options, colors, and selections may vary. Contact us for details!

If you're wanting options and flexibility, this floor plan is exactly what you're looking for! This beautiful 3 bedroom, 2 bath home is thoughtfully designed to have three different options for the front room: a formal dining room, study, or 4th bedroom. You'll absolutely love the way the kitchen seamlessly flows into the living room, giving you ample space to gather with your family. From the luxuriously large primary bedroom with seating area, to the exquisite selections Stylecraft offers, you are guaranteed to love this home!