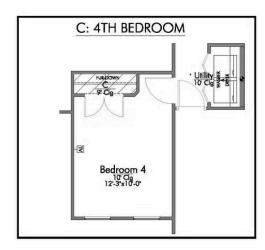

Some images shown may be from a previously built Stylecraft home of similar design. Actual options, colors, and selections may vary. Contact us for details!

If you're wanting options and flexibility, this floor plan is exactly what you're looking for! This beautiful 3 bedroom, 2 bath home is thoughtfully designed to have three different options for the front room: a formal dining room, study, or 4th bedroom. You'll absolutely love the way the kitchen seamlessly flows into the living room, giving you ample space to gather with your family. From the luxuriously large primary bedroom with seating area, to the exquisite selections Stylecraft offers, you are guaranteed to love this home!