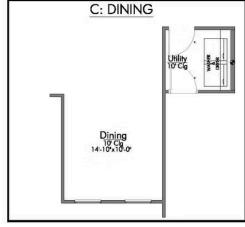

Some images shown may be from a previously built Stylecraft home of similar design. Actual options, colors, and selections may vary. Contact us for details!

If you're wanting options and flexibility, this floor plan is exactly what you're looking for! This beautiful 3 bedroom, 2 bath home is thoughtfully designed to have three different options for the front room: a formal dining room, study, or 4th bedroom. You'll absolutely love the way the kitchen seamlessly flows into the living room, giving you ample space to gather with your family. From the luxuriously large primary bedroom with seating area, to the exquisite selections Stylecraft offers, you are guaranteed to love this home!