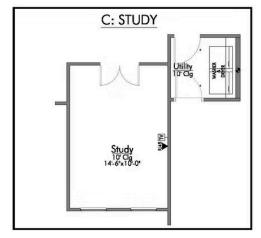

Some images shown may be from a previously built Stylecraft home of similar design. Actual options, colors, and selections may vary. Contact us for details!

If you're wanting options and flexibility, this floor plan is exactly what you're looking for! This beautiful 3 bedroom, 2 bath home is thoughtfully designed to have three different options for the front room: a formal dining room, study, or 4th bedroom. You'll absolutely love the way the kitchen seamlessly flows into the living room, giving you ample space to gather with your family. From the luxuriously large primary bedroom with seating area, to the exquisite selections Stylecraft offers, you are guaranteed to love this home!