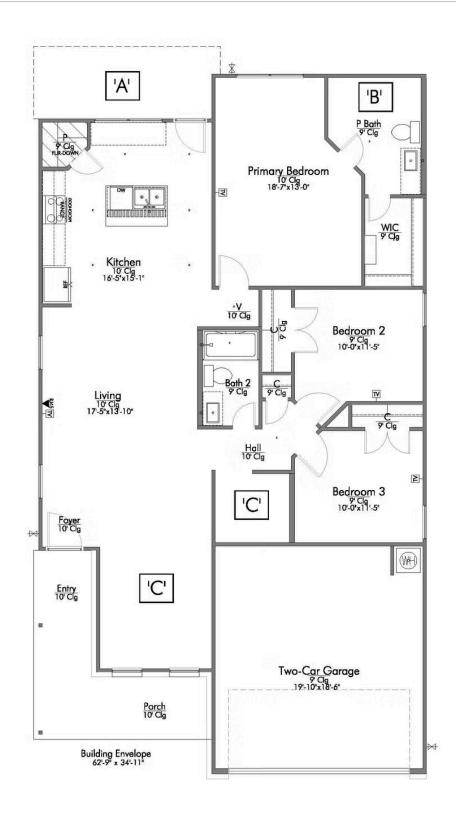

Some images shown may be from a previously built Stylecraft home of similar design. Actual options, colors, and selections may vary. Contact us for details!

If you're wanting options and flexibility, this floor plan is exactly what you're looking for! This beautiful 3 bedroom, 2 bath home is thoughtfully designed to have three different options for the front room: a formal dining room, study, or 4th bedroom. You'll absolutely love the way the kitchen seamlessly flows into the living room, giving you ample space to gather with your family. From the luxuriously large primary bedroom with seating area, to the exquisite selections Stylecraft offers, you are guaranteed to love this home!

### 1475