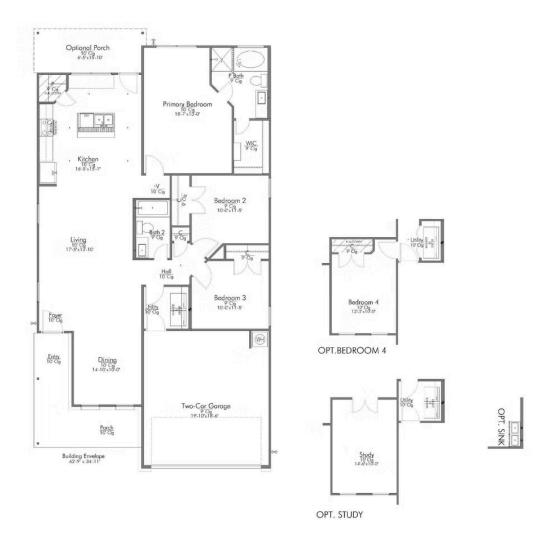

Some images shown may be from a previously built Stylecraft home of similar design. Actual options, colors, and selections may vary. Contact us for details!

If you're wanting options and flexibility, this floor plan is exactly what you're looking for! This beautiful 3 bedroom, 2 bath home is thoughtfully designed to have three different options for the front room: a formal dining room, study, or 4th bedroom. You'll absolutely love the way the kitchen seamlessly flows into the living room, giving you ample space to gather with your family. From the luxuriously large primary bedroom with seating area, to the exquisite selections Stylecraft offers, you are guaranteed to love this home!

### S1475