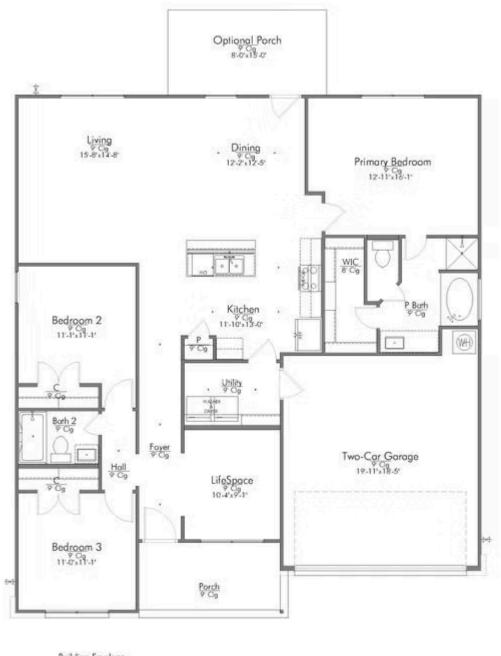

## The 1601

**Grimes County** 

PRICE FROM:

\$207,900

1,606 Ft<sup>2</sup>

3 Bedrooms

2 Bathrooms

2 Car Garage

Some images shown may be from a previously built Stylecraft home of similar design. Actual options, colors, and selections may vary. Contact us for details!

Welcome to the 1601 by Stylecraft On Your Lot! This charming 3 bed, 2 bath home starts with a covered front porch and a welcoming foyer that opens to a versatile Life Space—ideal for a home office, craft room, or play area. The opportunities for this space are plentiful! Choose what works best for your lifestyle.