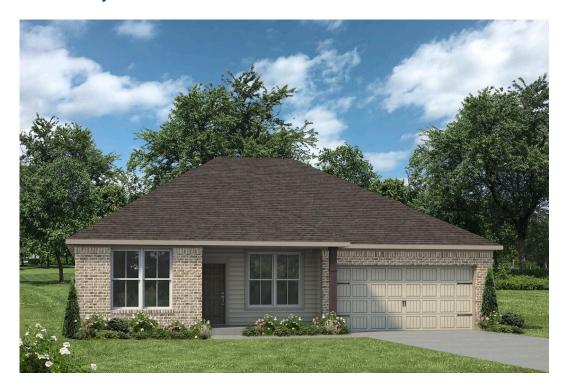

## The 1601

**Grimes County** 

PRICE FROM:

\$207,900

1,606 Ft<sup>2</sup>

3 Bedrooms

2 Bathrooms

2 Car Garage

Some images shown may be from a previously built Stylecraft home of similar design. Actual options, colors, and selections may vary. Contact us for details!

Welcome to the 1601 by Stylecraft On Your Lot! This charming 3 bed, 2 bath home starts with a covered front porch and a welcoming foyer that opens to a versatile Life Space—ideal for a home office, craft room, or play area. The opportunities for this space are plentiful! Choose what works best for your lifestyle.