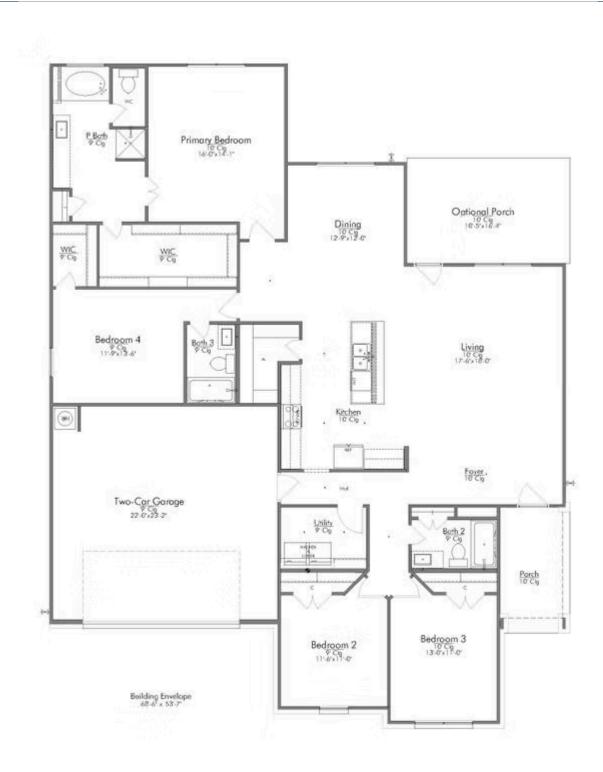

Prepare to be swept away by the luxurious and spacious one-story, 4 bedroom, 3 bath floor plan that will capture your heart. The intelligent design of this home maximizes the amount of living space available on a single floor. Step inside and be amazed by the open concept kitchen, living, and dining room combination which provides a stunning backdrop for entertaining and family gatherings. With a large center island, and walk-in pantry - the kitchen acts as the heart of this home.

The primary suite is a standout feature of this home. The abundance of natural light pouring in from the large windows creates a warm