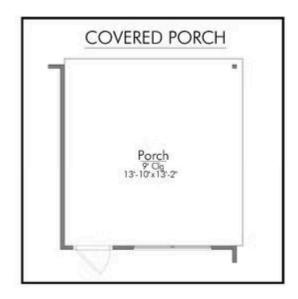

As you enter, you'll find a formal dining room to your right, ideal for gatherings and special occasions. Flowing seamlessly from there, the heart of the home unfolds into a beautiful kitchen complete with an inviting island, perfect for meal prep or casual conversations. The open-concept living room is designed for relaxation and entertainment, while the cozy breakfast nook leads you to the back porch,