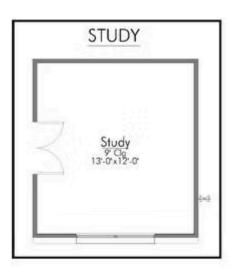

Featuring Stylecraft On Your Lot's 2287 floor plan! This spacious layout has four bedrooms and three bathrooms, with a unique fourth bedroom that boasts its own private bathroom, providing a perfect retreat.