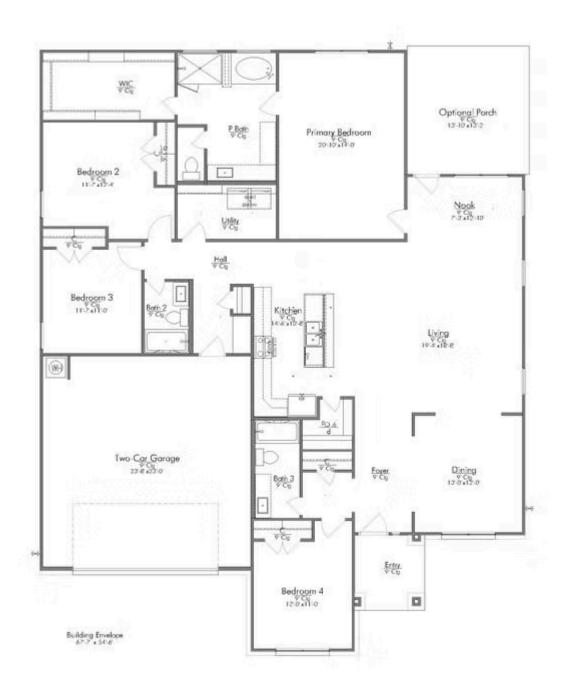

Featuring Stylecraft On Your Lot's 2287 floor plan! This spacious layout has four bedrooms and three bathrooms, with a unique fourth bedroom that boasts its own private bathroom, providing a perfect retreat.

As you enter, you'll find a formal dining room to your right, ideal for gatherings and special occasions. Flowing seamlessly from there, the heart of the home unfolds into a beautiful kitchen complete with an inviting island, perfect for meal prep or casual conversations. The open-concept living room is designed for relaxation and entertainment, while the cozy breakfast nook leads you to the back porch,