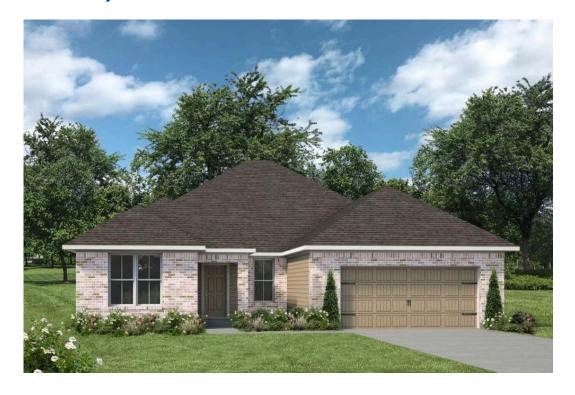

## The 2478

## **Grimes County**

PRICE FROM:

\$290,900

2,492 Ft<sup>2</sup>

4 Bedrooms

3 Bathrooms

🔁 2 Car Garage

Some images shown may be from a previously built Stylecraft home of similar design. Actual options, colors, and selections may vary. Contact us for details!

Showcasing our 2478 floorplan! Our exquisite 4 bed, 3 bath floorplan exemplifies the perfect blend of style, functionality, and comfort. To entertain with ease, the 2478 boasts an open-concept living area that seamlessly integrates with the kitchen, providing an inviting space for family gatherings. The heart of the home is the kitchen, featuring a modern island that offers ample counter space for meal preparation and additional storage. Overlooking the formal dining room, the kitchen flows effortlessly into the spacious living area, creating a cohesive and welcoming environment.