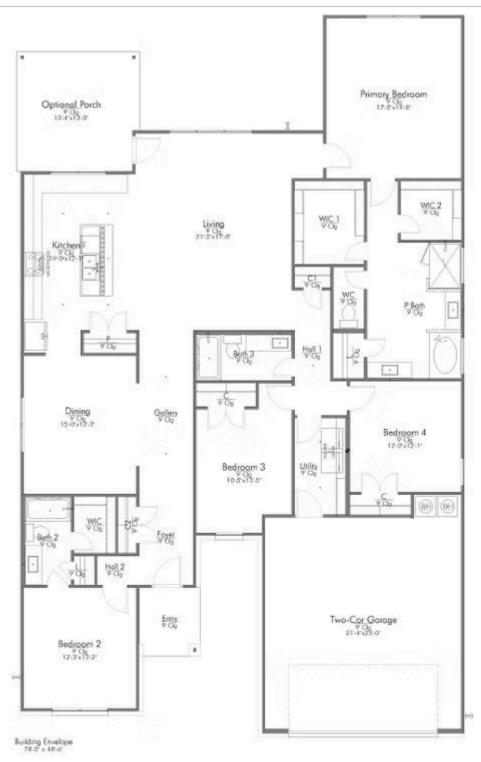

Showcasing our 2478 floorplan! Our exquisite 4 bed, 3 bath floorplan exemplifies the perfect blend of style, functionality, and comfort. To entertain with ease, the 2478 boasts an open-concept living area that seamlessly integrates with the kitchen, providing an inviting space for family gatherings. The heart of the home is the kitchen, featuring a modern island that offers ample counter space for meal preparation and additional storage. Overlooking the formal dining room, the kitchen flows effortlessly into the spacious living area, creating a cohesive and welcoming environment.