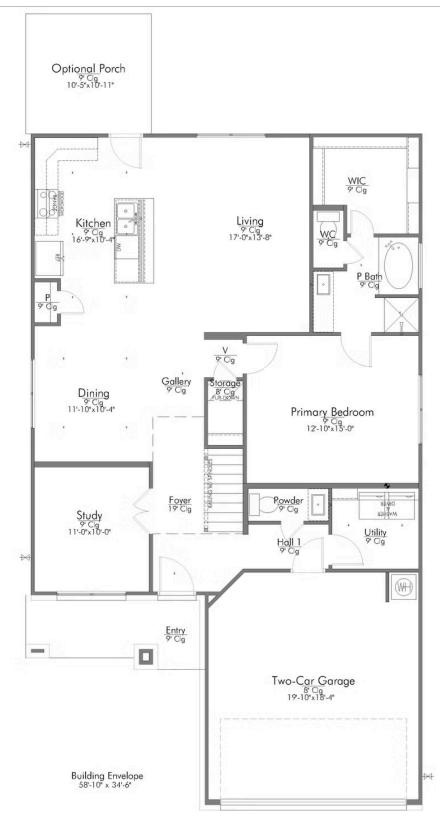

## The 2516

**Grimes County** 

PRICE FROM:

\$306,900

2,596 Ft<sup>2</sup>

4 Bedrooms

2.5 Bathrooms

2 Car Garage

Some images shown may be from a previously built Stylecraft home of similar design. Actual options, colors, and selections may vary. Contact us for details!

New and improved! Walk into perfection in this spacious, welcoming floor plan! With a formal study, new open kitchen layout, formal dining area, and living room that flow together seamlessly, this floor plan is sure to please those looking for the ideal family home! The Livingston offers a large media room for kids and adults alike. Our favorite feature is a little surprise that's on the second story of the home that you'll just have to see for yourself.