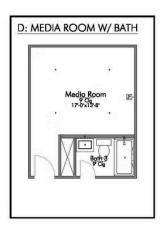

Some images shown may be from a previously built Stylecraft home of similar design. Actual options, colors, and selections may vary. Contact us for details!

New and improved! Walk into perfection in this spacious, welcoming floor plan! With a formal study, new open kitchen layout, formal dining area, and living room that flow together seamlessly, this floor plan is sure to please those looking for the ideal family home! The Livingston offers a large media room for kids and adults alike. Our favorite feature is a little surprise that's on the second story of the home that you'll just have to see for yourself.