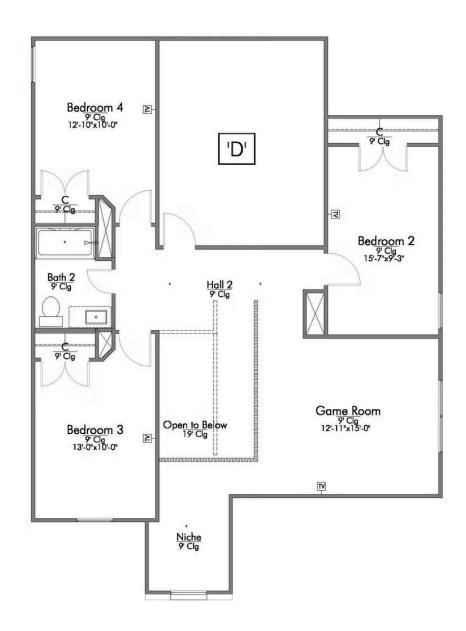

Some images shown may be from a previously built Stylecraft home of similar design. Actual options, colors, and selections may vary. Contact us for details!

New and improved! Walk into perfection in this spacious, welcoming floor plan! With a formal study, new open kitchen layout, formal dining area, and living room that flow together seamlessly, this floor plan is sure to please those looking for the ideal family home! The Livingston offers a large media room for kids and adults alike. Our favorite feature is a little surprise that's on the second story of the home that you'll just have to see for yourself.