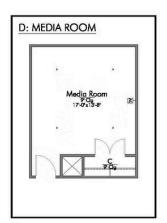

Some images shown may be from a previously built Stylecraft home of similar design. Actual options, colors, and selections may vary. Contact us for details!

New and improved! Walk into perfection in this spacious, welcoming floor plan! With a formal study, new open kitchen layout, formal dining area, and living room that flow together seamlessly, this floor plan is sure to please those looking for the ideal family home! The Livingston offers a large media room for kids and adults alike. Our favorite feature is a little surprise that's on the second story of the home that you'll just have to see for yourself.