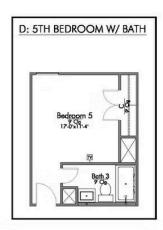

Some images shown may be from a previously built Stylecraft home of similar design. Actual options, colors, and selections may vary. Contact us for details!

New and improved! Walk into perfection in this spacious, welcoming floor plan! With a formal study, new open kitchen layout, formal dining area, and living room that flow together seamlessly, this floor plan is sure to please those looking for the ideal family home! The Livingston offers a large media room for kids and adults alike. Our favorite feature is a little surprise that's on the second story of the home that you'll just have to see for yourself.