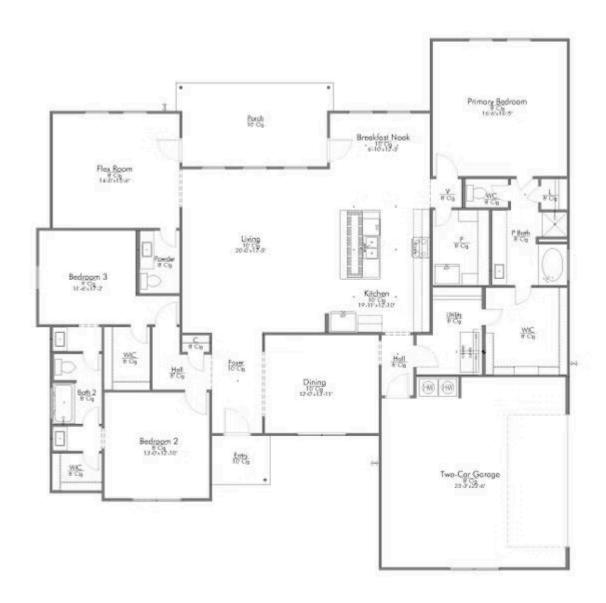

Some images shown may be from a previously built Stylecraft home of similar design. Actual options, colors, and selections may vary. Contact us for details!

Step into our inviting Amarillo floor plan, where the kitchen island stands as a symbol of gathering, seamlessly blending with the open living space to foster connection and conversation.

Here, culinary creativity flourishes, and a cozy breakfast nook invites you to savor leisurely moments. Journeying further, you'll discover the sanctuary of the primary bedroom. The expansive walk-in closet gracefully connects to a spacious utility room, offering practicality without sacrificing style. The Amarillo boasts a versatile flex room, awaiting your personal touch.