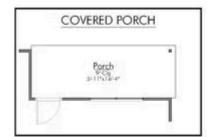

style! With 4 bedrooms and 3.5 baths, this home is inviting and endearing, while still remaining elegant. We think you will love the way the kitchen looks out into the dining room and living room, how inviting the master bedroom is with its vaulted ceilings, and how spacious each closet in the home is. The utility room acts as a traditional mudroom, connecting the kitchen to the garage. In the kitchen you'll find one of the largest pantries in our portfolio – with plenty of built-in storage to feed everyone in your family. Upstairs you'll find 3 additional bedrooms, a large game room that can be converted into a 5th bedroom, and 2 additional full baths.









## The 2820 Grimes County Community











## The 2820 Grimes County Community









## The 2820 Grimes County Community