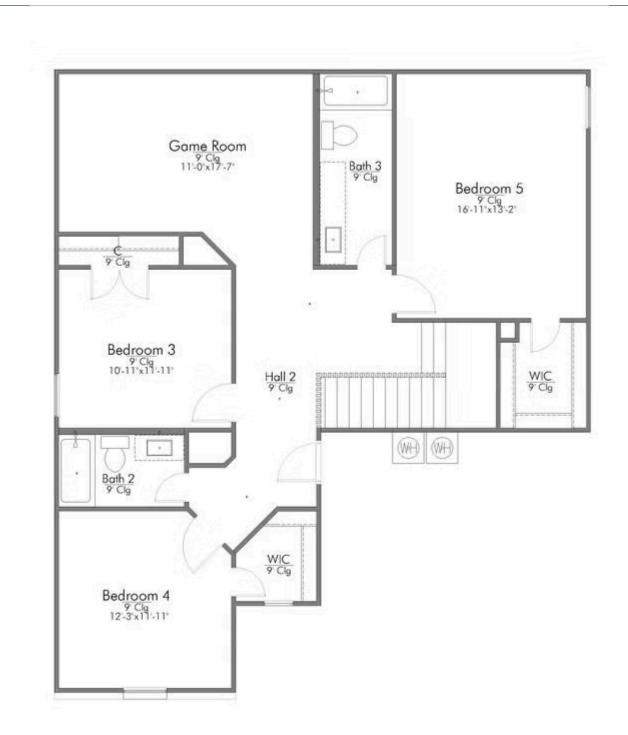

Some images shown may be from a previously built Stylecraft home of similar design. Actual options, colors, and selections may vary. Contact us for details!

This floor plan is one of our favorites because of the way the layout perfectly combines functionality and style! With 4 bedrooms and 3.5 baths, this home is inviting and endearing, while still remaining elegant. We think you will love the way the kitchen looks out into the dining room and living room, how inviting the master bedroom is with its vaulted ceilings, and how spacious each closet in the home is. The utility room acts as a traditional mudroom, connecting the kitchen to the garage. In the kitchen you'll find one of the largest pantries in our portfolio – with plenty of built-in storage to feed everyone in your family. Upstairs you'll find 3 additional bedrooms, a large game room that can be converted into a 5th bedroom, and 2 additional full baths.