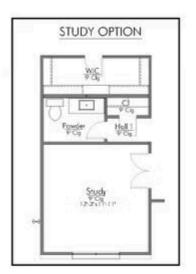

With 4 bedrooms and 3.5 baths, this home is inviting and endearing, while still remaining elegant. We think you will love the way the kitchen looks out into the dining room and living room, how inviting the master bedroom is with its vaulted ceilings, and how spacious each closet in the home is. The utility room acts as a traditional mudroom, connecting the kitchen to the garage. In the kitchen you'll find one of the largest pantries in our portfolio – with plenty of built-in storage to feed everyone in your family. Upstairs you'll find 3 additional bedrooms, a large game room that can be converted into a 5th bedroom, and 2 additional full baths.









## The 2820 Grimes County Community











## The 2820 Grimes County Community









## The 2820 Grimes County Community