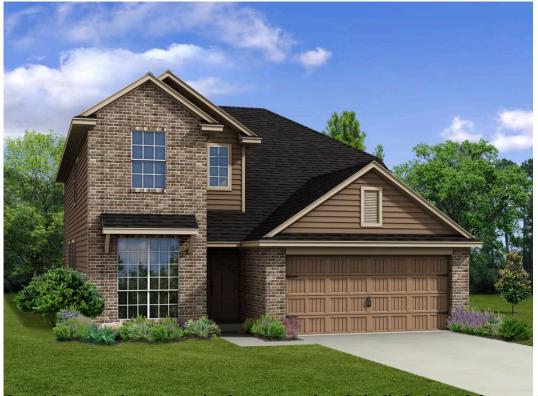

## The 2820

**Grimes County** 

PRICE FROM:

\$336,900

2,823 Ft<sup>2</sup>

□ 5 Bedrooms

3.5 Bathrooms

2 Car Garage

Some images shown may be from a previously built Stylecraft home of similar design. Actual options, colors, and selections may vary. Contact us for details!

This floor plan is one of our favorites because of the way the layout perfectly combines functionality and style! With 4 bedrooms and 3.5 baths, this home is inviting and endearing, while still remaining elegant. We think you will love the way the kitchen looks out into the dining room and living room, how inviting the master bedroom is with its vaulted ceilings, and how spacious each closet in the home is. The utility room acts as a traditional mudroom, connecting the kitchen to the garage. In the kitchen you'll find one of the largest pantries in our portfolio – with plenty of built-in storage to feed everyone in your family. Upstairs you'll find 3 additional bedrooms, a large game room that can be converted into a 5th bedroom, and 2 additional full baths.