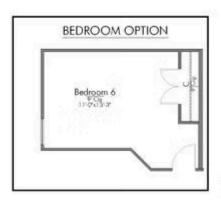

Some images shown may be from a previously built Stylecraft home of similar design. Actual options, colors, and selections may vary. Contact us for details!

This floor plan is one of our favorites because of the way the layout perfectly combines functionality and style! With 4 bedrooms and 3.5 baths, this home is inviting and endearing, while still remaining elegant. We think you will love the way the kitchen looks out into the dining room and living room, how inviting the master bedroom is with its vaulted ceilings, and how spacious each closet in the home is. The utility room acts as a traditional mudroom, connecting the kitchen to the garage. In the kitchen you'll find one of the largest pantries in our portfolio – with plenty of built-in storage to feed everyone in your family. Upstairs you'll find 3 additional bedrooms, a large game room that can be converted into a 5th bedroom, and 2 additional full baths.