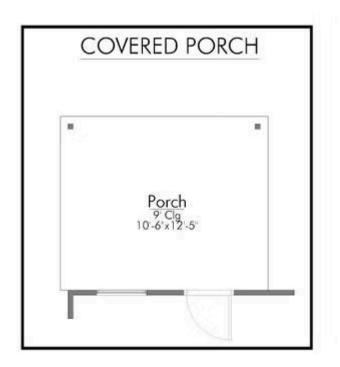

## The 1422

**Harris County** 

PRICE FROM:

\$209,900

1,445 Ft<sup>2</sup>

3 Bedrooms

2 Bathrooms

🔁 2 Car Garage