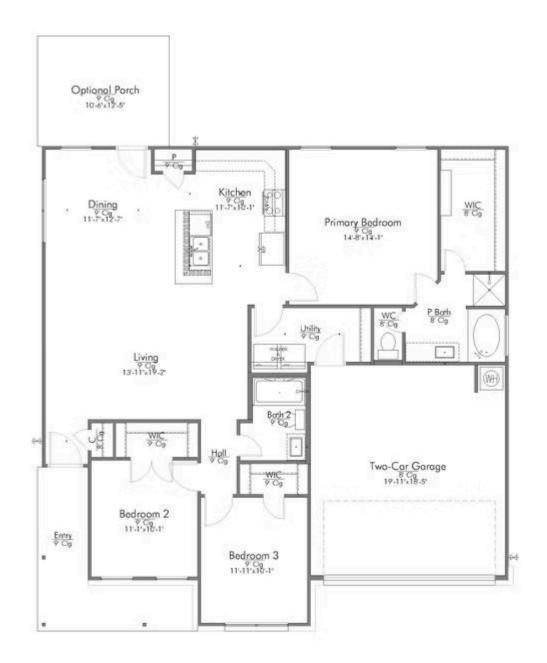

Some images shown may be from a previously built Stylecraft home of similar design. Actual options, colors, and selections may vary. Contact us for details!

Introducing The 1422 by Stylecraft On Your Lot, a beautifully designed 3 bed, 2 bath home with a split floor plan for optimal privacy. The open common space features a modern kitchen with an island that flows into the dining and living areas, perfect for family gatherings.

Enjoy ample storage throughout, including walk-in closets in the secondary bedrooms, a welcoming entry closet, and a spacious pantry.