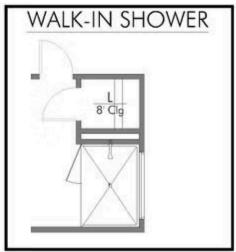

## The 1422

**Harris County** 

PRICE FROM:

\$209,900

1,445 Ft<sup>2</sup>

3 Bedrooms

2 Bathrooms

🔁 2 Car Garage