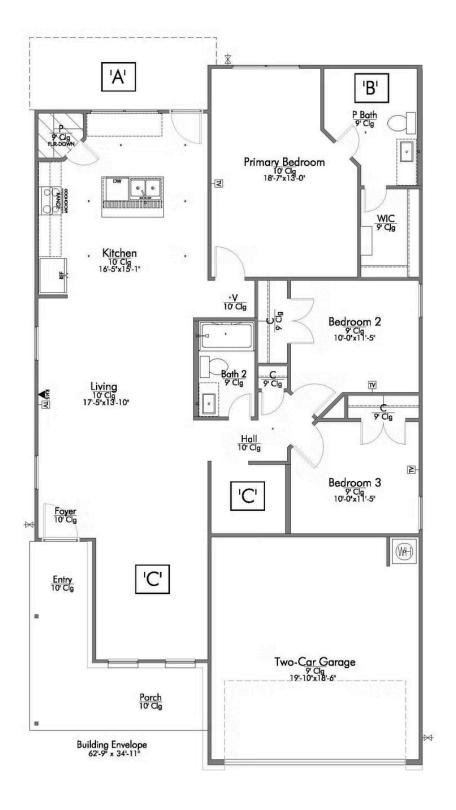

## Some images shown may be from a previously built Stylecraft home of similar design. Actual options, colors, and selections may vary. Contact us for details!

If you're wanting options and flexibility, this floor plan is exactly what you're looking for! This beautiful 3 bedroom, 2 bath home is thoughtfully designed to have three different options for the front room: a formal dining room, study, or 4th bedroom. You'll absolutely love the way the kitchen seamlessly flows into the living room, giving you ample space to gather with your family. From the luxuriously large primary bedroom with seating area, to the exquisite selections Stylecraft offers, you are guaranteed to love this home!