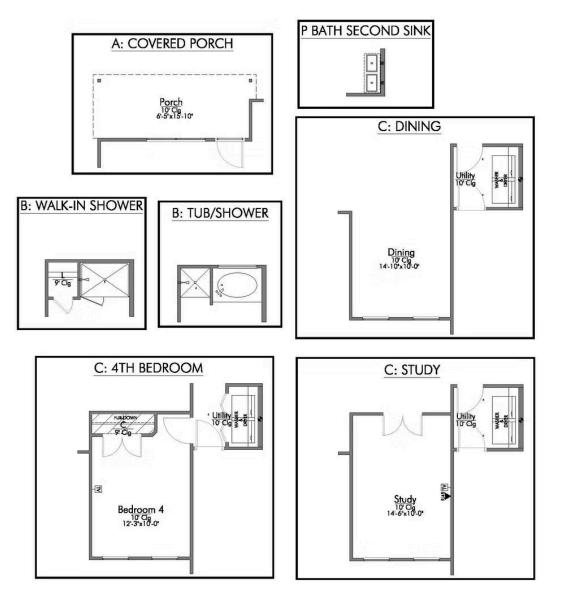

## Some images shown may be from a previously built Stylecraft home of similar design. Actual options, colors, and selections may vary. Contact us for details!

If you're wanting options and flexibility, this floor plan is exactly what you're looking for! This beautiful 3 bedroom, 2 bath home is thoughtfully designed to have three different options for the front room: a formal dining room, study, or 4th bedroom. You'll absolutely love the way the kitchen seamlessly flows into the living room, giving you ample space to gather with your family. From the luxuriously large primary bedroom with seating area, to the exquisite selections Stylecraft offers, you are guaranteed to love this home!