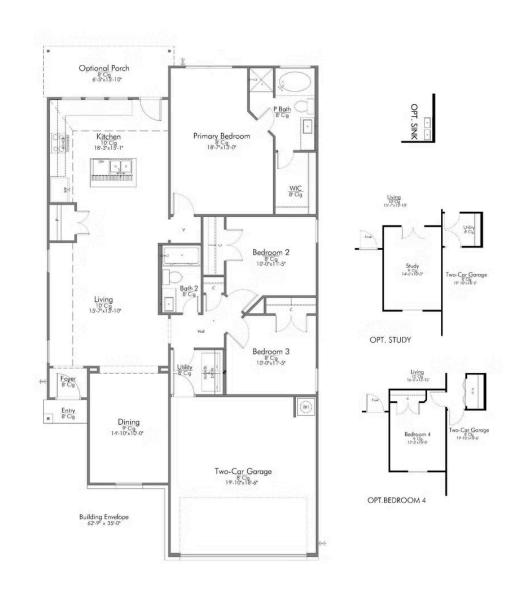

## Some images shown may be from a previously built Stylecraft home of similar design. Actual options, colors, and selections may vary. Contact us for details!

If you're wanting options and flexibility, this floor plan is exactly what you're looking for! This beautiful 3 bedroom, 2 bath home is thoughtfully designed to have three different options for the front room: a formal dining room, study, or 4th bedroom. You'll absolutely love the way the kitchen seamlessly flows into the living room, giving you ample space to gather with your family. From the luxuriously large primary bedroom with seating area, to the exquisite selections Stylecraft offers, you are guaranteed to love this home!