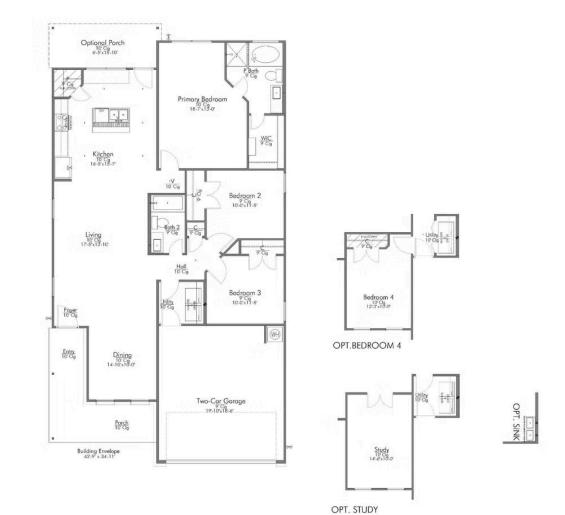

## Some images shown may be from a previously built Stylecraft home of similar design. Actual options, colors, and selections may vary. Contact us for details!

If you're wanting options and flexibility, this floor plan is exactly what you're looking for! This beautiful 3 bedroom, 2 bath home is thoughtfully designed to have three different options for the front room: a formal dining room, study, or 4th bedroom. You'll absolutely love the way the kitchen seamlessly flows into the living room, giving you ample space to gather with your family. From the luxuriously large primary bedroom with seating area, to the exquisite selections Stylecraft offers, you are guaranteed to love this home!