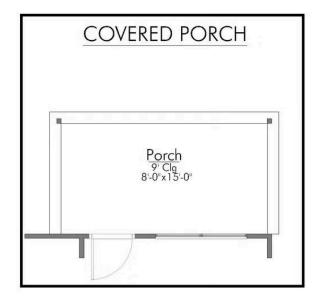

Welcome to The 1500 by Stylecraft On Your Lot! Step into the foyer and be greeted by an inviting open common space. The kitchen, featuring a convenient peninsula with a sink, flows seamlessly into the dining room, which offers easy access to the backyard–perfect for indoor-outdoor living.