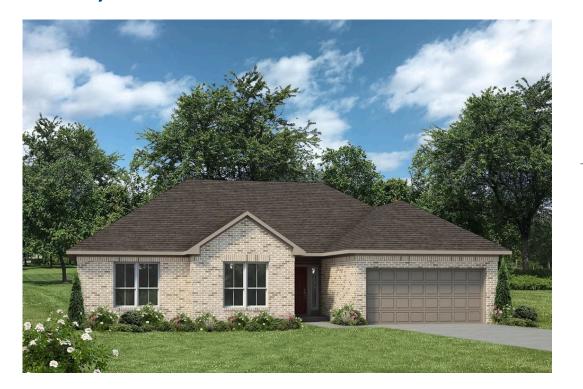

## The 1500 Harris County

PRICE FROM: **\$217,900** 

Some images shown may be from a previously built Stylecraft home of similar design. Actual options, colors, and selections may vary. Contact us for details!

Welcome to The 1500 by Stylecraft On Your Lot! Step into the foyer and be greeted by an inviting open common space. The kitchen, featuring a convenient peninsula with a sink, flows seamlessly into the dining room, which offers easy access to the backyard–perfect for indoor-outdoor living.