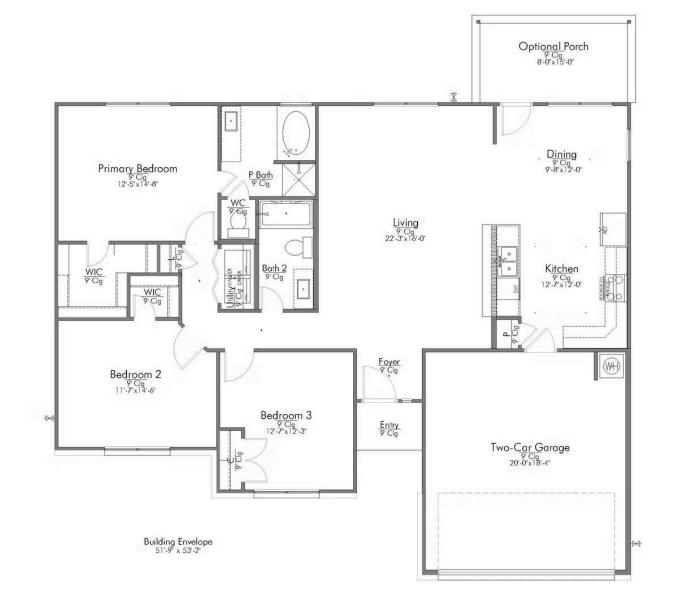

## The 1500 Harris County

PRICE FROM: **\$217,900** 

Some images shown may be from a previously built Stylecraft home of similar design. Actual options, colors, and selections may vary. Contact us for details!

Welcome to The 1500 by Stylecraft On Your Lot! Step into the foyer and be greeted by an inviting open common space. The kitchen, featuring a convenient peninsula with a sink, flows seamlessly into the dining room, which offers easy access to the backyard–perfect for indoor-outdoor living.