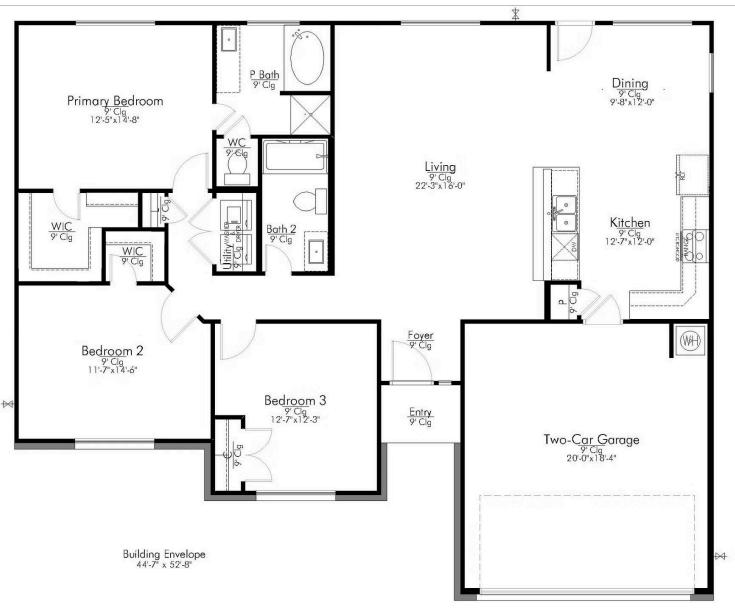

Welcome to The 1500 by Stylecraft On Your Lot! Step into the foyer and be greeted by an inviting open common space. The kitchen, featuring a convenient peninsula with a sink, flows seamlessly into the dining room, which offers easy access to the backyard–perfect for indoor-outdoor living.