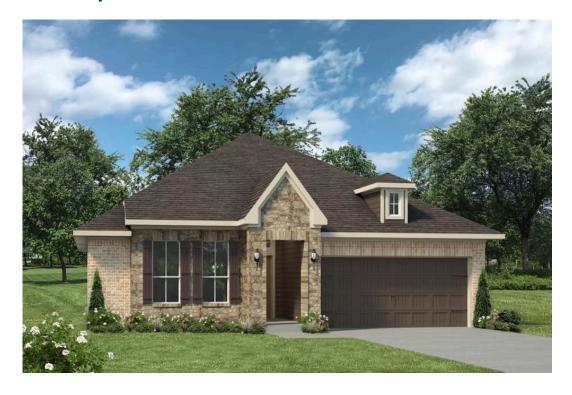

## The 1514

**Harris County** 

PRICE FROM:

\$216,900

1,517 Ft<sup>2</sup>

3 Bedrooms

2 Bathrooms

2 Car Garage

Some images shown may be from a previously built Stylecraft home of similar design. Actual options, colors, and selections may vary. Contact us for details!

A popular choice among families seeking large gathering spaces and ample storage, the Bedford offers luxury living with 3 bedrooms and 2 baths. This beautiful home features large secondary bedrooms with walk-in closets. Open living, dining and kitchen provides abundant space, without all of the cost. Picture yourself washing your dishes as you look out your window as your children play after dinner. The primary bedroom suite is fit for a king-sized bed, and features a large walk-in closet.