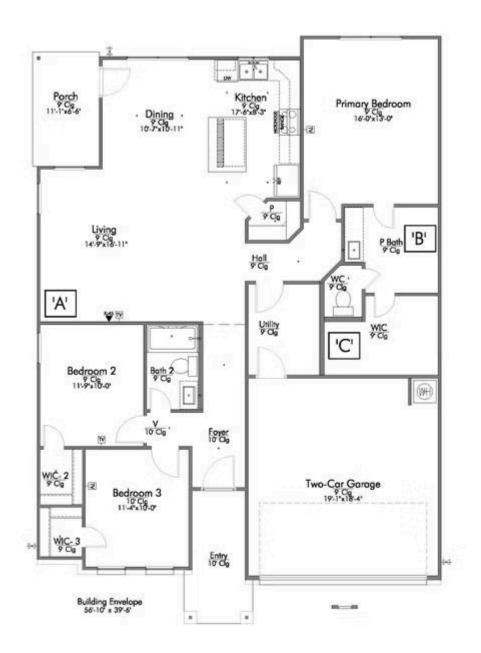

## The 1514

**Harris County** 

PRICE FROM:

\$216,900

1,517 Ft<sup>2</sup>

3 Bedrooms

2 Bathrooms

2 Car Garage

Some images shown may be from a previously built Stylecraft home of similar design. Actual options, colors, and selections may vary. Contact us for details!

A popular choice among families seeking large gathering spaces and ample storage, the Bedford offers luxury living with 3 bedrooms and 2 baths. This beautiful home features large secondary bedrooms with walk-in closets. Open living, dining and kitchen provides abundant space, without all of the cost. Picture yourself washing your dishes as you look out your window as your children play after dinner. The primary bedroom suite is fit for a king-sized bed, and features a large walk-in closet.