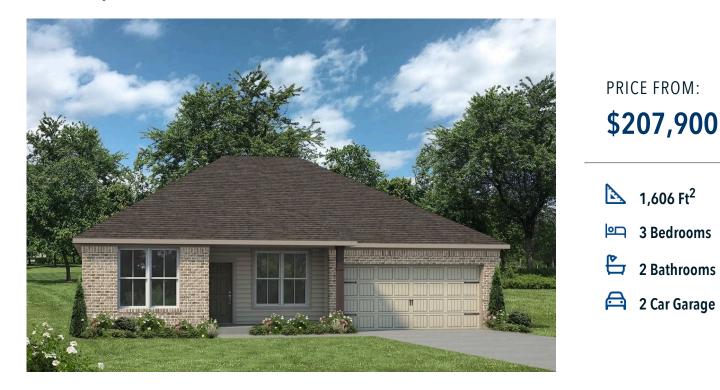

## The 1601 Harris County

Some images shown may be from a previously built Stylecraft home of similar design. Actual options, colors, and selections may vary. Contact us for details!

Welcome to the 1601 by Stylecraft On Your Lot! This charming 3 bed, 2 bath home starts with a covered front porch and a welcoming foyer that opens to a versatile Life Space–ideal for a home office, craft room, or play area. The opportunities for this space are plentiful! Choose what works best for your lifestyle.

Stylecraft Builders reserves the right to change features, prices, plans and specifications without notice. Additional association fees may apply. Other fees may also apply. Please see your onsite sales associate for additional information and more details. ©2025 Stylecraft Builders.