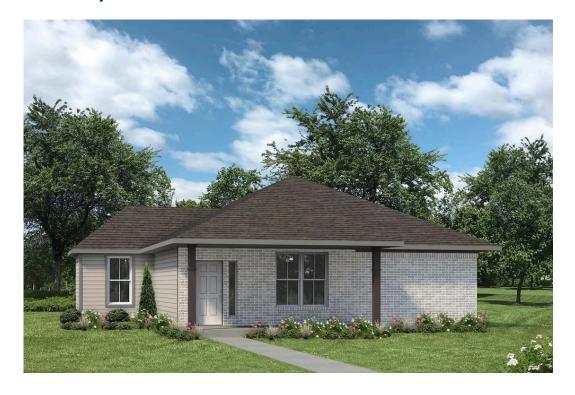

## The 2036

## **Harris County**

PRICE FROM:

\$238,900

2,142 Ft<sup>2</sup>

4 Bedrooms

2 Bathrooms

Step into the 2036, a thoughtfully designed home that perfectly blends spaciousness, functionality, and comfort. Upon entry, you are welcomed into a large, open living area featuring a convenient coat closet tucked into the corner, offering easy storage.

The living space flows seamlessly into a bright dining area, which opens to a well-equipped kitchen. The kitchen boasts an island with a built-in sink, plenty of counter space for meal prep, and a corner pantry for added storage. Beyond the kitchen and dining area is a cozy breakfast nook with direct access to the backyard, perfect for enjoying your morning coffee or entertaining guests. Adjacent to the breakfast nook, you'll find a walk-in utility room for added convenience.