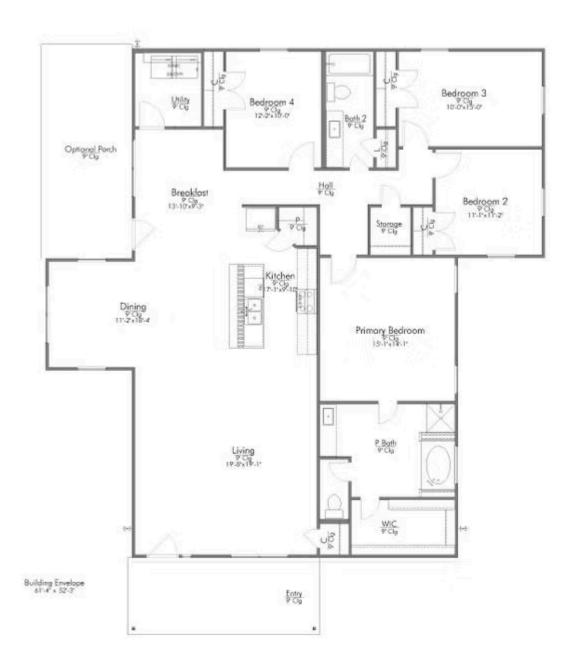

## **Harris County**

PRICE FROM:

\$238,900

2,142 Ft<sup>2</sup>

4 Bedrooms

2 Bathrooms

Step into the 2036, a thoughtfully designed home that perfectly blends spaciousness, functionality, and comfort. Upon entry, you are welcomed into a large, open living area featuring a convenient coat closet tucked into the corner, offering easy storage.

The living space flows seamlessly into a bright dining area, which opens to a well-equipped kitchen. The kitchen boasts an island with a built-in sink, plenty of counter space for meal prep, and a corner pantry for added storage. Beyond the kitchen and dining area is a cozy breakfast nook with direct access to the backyard, perfect for enjoying your morning coffee or entertaining guests. Adjacent to the breakfast nook, you'll find a walk-in utility room for added convenience.