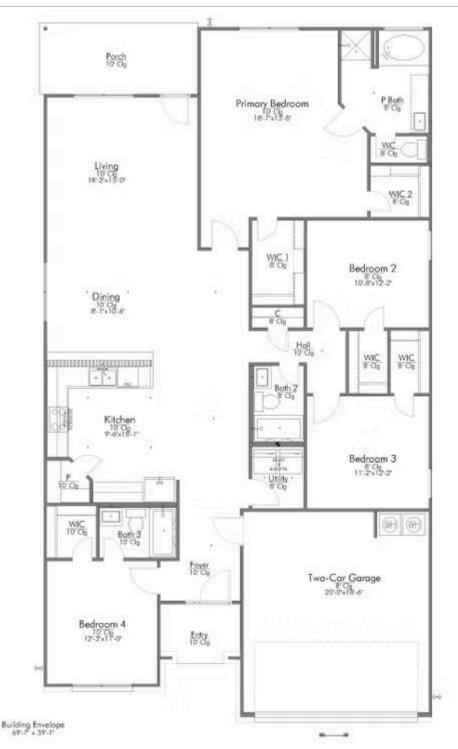

## The 2082

**Harris County** 

PRICE FROM:

\$255,900

2.043 Ft<sup>2</sup>

4 Bedrooms

3 Bathrooms

2 Car Garage

Some images shown may be from a previously built Stylecraft home of similar design. Actual options, colors, and selections may vary. Contact us for details!

This 4 bedroom, 2 bath home is exactly what you've been looking for. It's the perfect home for a multi-generational family, those looking for a private space for guests, or added privacy for one of your children. With walk-in closets in every bedroom and dual walk-in closets in the primary, you won't run out of storage space. Walk into your open concept living area, where you'll have more than enough room to cuddle up or host all of your friends and family.