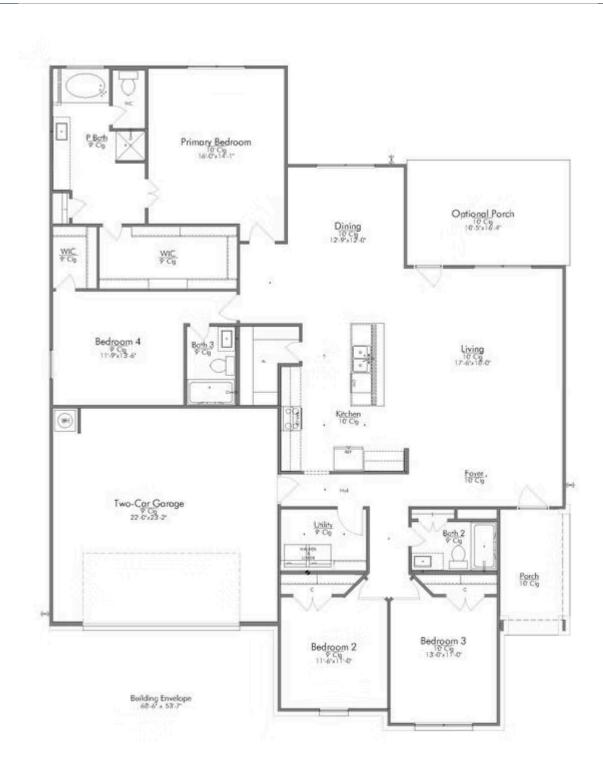

Prepare to be swept away by the luxurious and spacious one-story, 4 bedroom, 3 bath floor plan that will capture your heart. The intelligent design of this home maximizes the amount of living space available on a single floor. Step inside and be amazed by the open concept kitchen, living, and dining room combination which provides a stunning backdrop for entertaining and family gatherings. With a large center island, and walk-in pantry - the kitchen acts as the heart of this home.

The primary suite is a standout feature of this home. The abundance of natural light pouring in from the large windows creates a warm