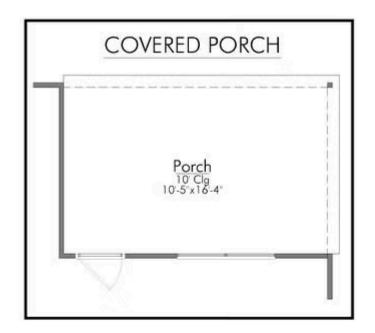

design. Actual options, colors, and selections may vary. Contact us for details!

Prepare to be swept away by the luxurious and spacious one-story, 4 bedroom, 3 bath floor plan that will capture your heart. The intelligent design of this home maximizes the amount of living space available on a single floor. Step inside and be amazed by the open concept kitchen, living, and dining room combination which provides a stunning backdrop for entertaining and family gatherings. With a large center island, and walk-in pantry - the kitchen acts as the heart of this home.

The primary suite is a standout feature of this home. The abundance of natural light pouring in from the large windows creates a warm











## The 2205 Harris County Community











## The 2205 Harris County Community