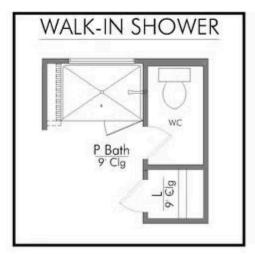

gn. Actual options, colors, and selections may vary. Contact us for details!

Prepare to be swept away by the luxurious and spacious one-story, 4 bedroom, 3 bath floor plan that will capture your heart. The intelligent design of this home maximizes the amount of living space available on a single floor. Step inside and be amazed by the open concept kitchen, living, and dining room combination which provides a stunning backdrop for entertaining and family gatherings. With a large center island, and walk-in pantry - the kitchen acts as the heart of this home.

The primary suite is a standout feature of this home. The abundance of natural light pouring in from the large windows creates a warm











## The 2205 Harris County Community











## The 2205 Harris County Community