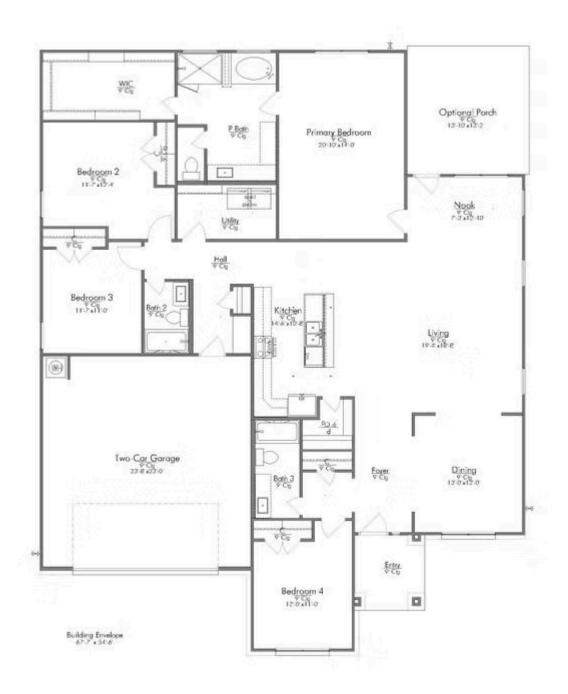

Featuring Stylecraft On Your Lot's 2287 floor plan! This spacious layout has four bedrooms and three bathrooms, with a unique fourth bedroom that boasts its own private bathroom, providing a perfect retreat.

As you enter, you'll find a formal dining room to your right, ideal for gatherings and special occasions. Flowing seamlessly from there, the heart of the home unfolds into a beautiful kitchen complete with an inviting island, perfect for meal prep or casual conversations. The open-concept living room is designed for relaxation and entertainment, while the cozy breakfast nook leads you to the back porch,