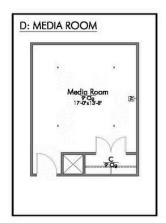

#### Some images shown may be from a previously built Stylecraft home of similar design. Actual options, colors, and selections may vary. Contact us for details!

New and improved! Walk into perfection in this spacious, welcoming floor plan! With a formal study, new open kitchen layout, formal dining area, and living room that flow together seamlessly, this floor plan is sure to please those looking for the ideal family home! The Livingston offers a large media room for kids and adults alike. Our favorite feature is a little surprise that's on the second story of the home that you'll just have to see for yourself.