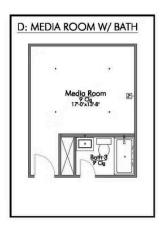

#### Some images shown may be from a previously built Stylecraft home of similar design. Actual options, colors, and selections may vary. Contact us for details!

New and improved! Walk into perfection in this spacious, welcoming floor plan! With a formal study, new open kitchen layout, formal dining area, and living room that flow together seamlessly, this floor plan is sure to please those looking for the ideal family home! The Livingston offers a large media room for kids and adults alike. Our favorite feature is a little surprise that's on the second story of the home that you'll just have to see for yourself.