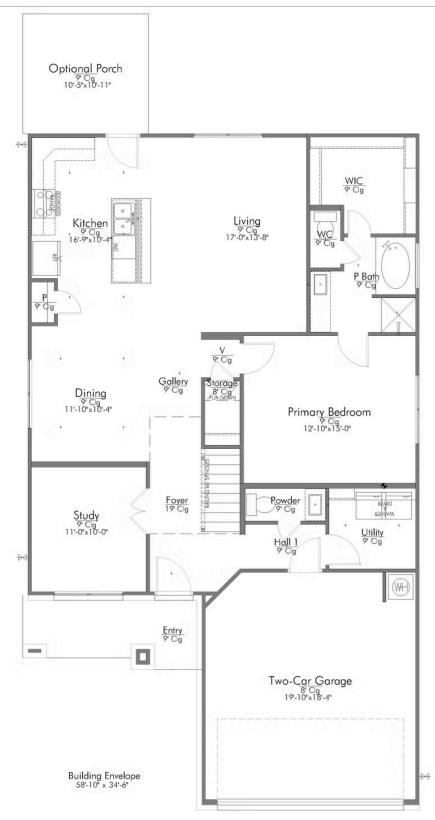

#### Some images shown may be from a previously built Stylecraft home of similar design. Actual options, colors, and selections may vary. Contact us for details!

New and improved! Walk into perfection in this spacious, welcoming floor plan! With a formal study, new open kitchen layout, formal dining area, and living room that flow together seamlessly, this floor plan is sure to please those looking for the ideal family home! The Livingston offers a large media room for kids and adults alike. Our favorite feature is a little surprise that's on the second story of the home that you'll just have to see for yourself.