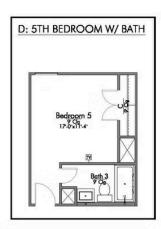

#### Some images shown may be from a previously built Stylecraft home of similar design. Actual options, colors, and selections may vary. Contact us for details!

New and improved! Walk into perfection in this spacious, welcoming floor plan! With a formal study, new open kitchen layout, formal dining area, and living room that flow together seamlessly, this floor plan is sure to please those looking for the ideal family home! The Livingston offers a large media room for kids and adults alike. Our favorite feature is a little surprise that's on the second story of the home that you'll just have to see for yourself.