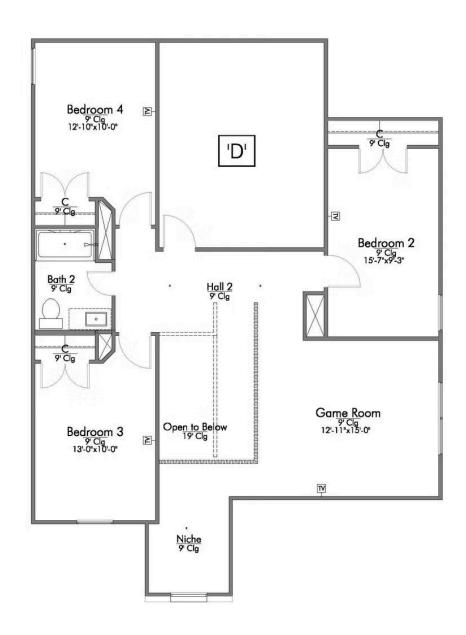

#### Some images shown may be from a previously built Stylecraft home of similar design. Actual options, colors, and selections may vary. Contact us for details!

New and improved! Walk into perfection in this spacious, welcoming floor plan! With a formal study, new open kitchen layout, formal dining area, and living room that flow together seamlessly, this floor plan is sure to please those looking for the ideal family home! The Livingston offers a large media room for kids and adults alike. Our favorite feature is a little surprise that's on the second story of the home that you'll just have to see for yourself.