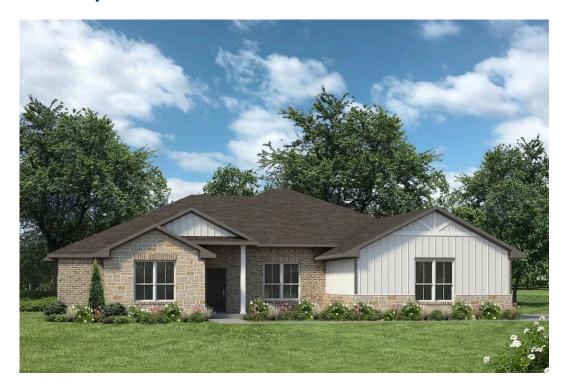

## The 2560 Harris County

PRICE FROM: \$334,900

Some images shown may be from a previously built Stylecraft home of similar design. Actual options, colors, and selections may vary. Contact us for details!

Step into our inviting Amarillo floor plan, where the kitchen island stands as a symbol of gathering, seamlessly blending with the open living space to foster connection and conversation.

Here, culinary creativity flourishes, and a cozy breakfast nook invites you to savor leisurely moments. Journeying further, you'll discover the sanctuary of the primary bedroom. The expansive walk-in closet gracefully connects to a spacious utility room, offering practicality without sacrificing style. The Amarillo boasts a versatile flex room, awaiting your personal touch.