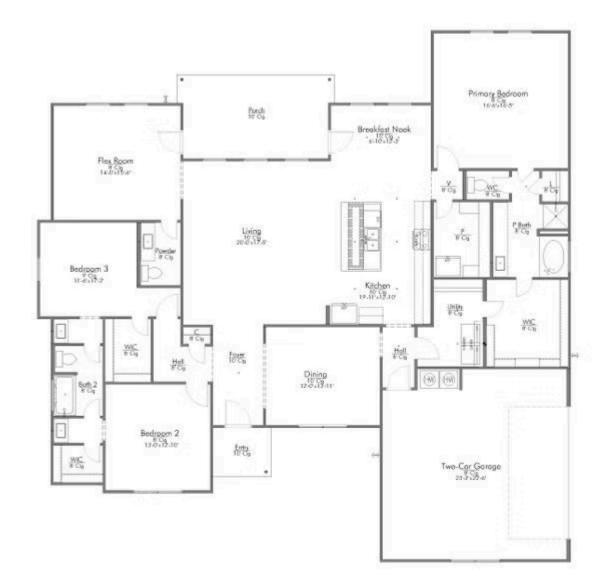

Step into our inviting Amarillo floor plan, where the kitchen island stands as a symbol of gathering, seamlessly blending with the open living space to foster connection and conversation.

Here, culinary creativity flourishes, and a cozy breakfast nook invites you to savor leisurely moments. Journeying further, you'll discover the sanctuary of the primary bedroom. The expansive walk-in closet gracefully connects to a spacious utility room, offering practicality without sacrificing style. The Amarillo boasts a versatile flex room, awaiting your personal touch.