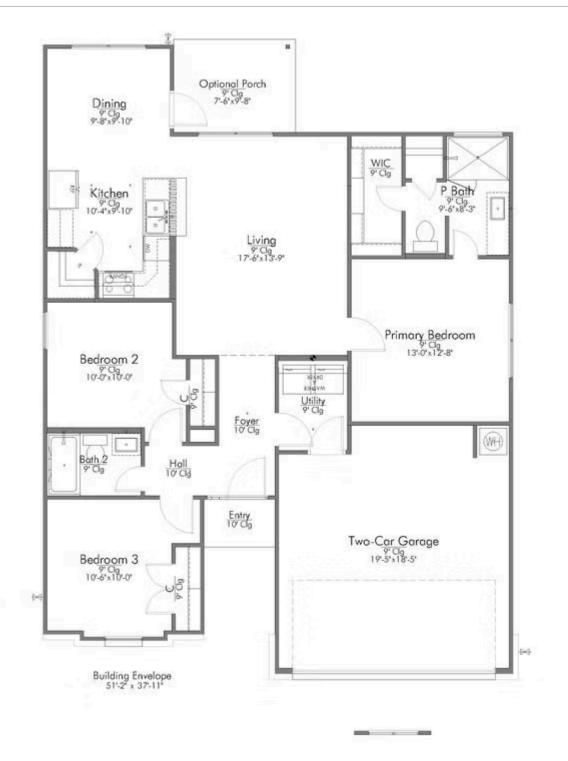

The 1215 is a practical yet beautiful home that prioritizes space and affordability. With 3 bedrooms, 2 bathrooms, and a large living area, the home feels grand and spacious. The open kitchen and dining area is spacious and welcoming, and the primary bedroom features a walk-in closet, ensuring plenty of storage space.