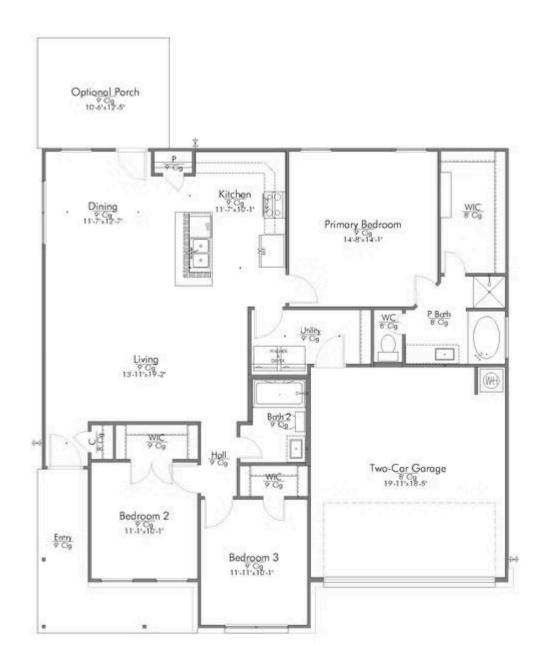

Some images shown may be from a previously built Stylecraft home of similar design. Actual options, colors, and selections may vary. Contact us for details!

Introducing The 1422 by Stylecraft On Your Lot, a beautifully designed 3 bed, 2 bath home with a split floor plan for optimal privacy. The open common space features a modern kitchen with an island that flows into the dining and living areas, perfect for family gatherings.

Enjoy ample storage throughout, including walk-in closets in the secondary bedrooms, a welcoming entry closet, and a spacious pantry.