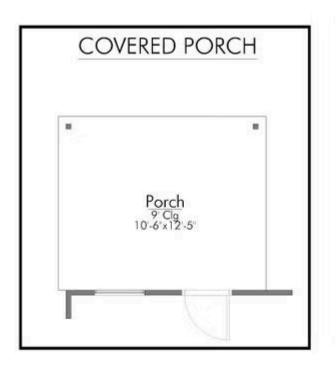

## The 1422

**Houston County** 

PRICE FROM:

\$209,900

1,445 Ft<sup>2</sup>

3 Bedrooms

2 Bathrooms

🔁 2 Car Garage

Some images shown may be from a previously built Stylecraft home of similar design. Actual options, colors, and selections may vary. Contact us for details!

Introducing The 1422 by Stylecraft On Your Lot, a beautifully designed 3 bed, 2 bath home with a split floor plan for optimal privacy. The open common space features a modern kitchen with an island that flows into the dining and living areas, perfect for family gatherings.