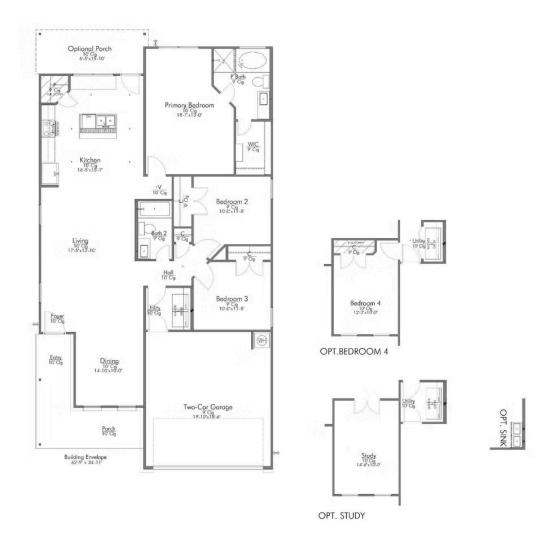

If you're wanting options and flexibility, this floor plan is exactly what you're looking for! This beautiful 3 bedroom, 2 bath home is thoughtfully designed to have three different options for the front room: a formal dining room, study, or 4th bedroom. You'll absolutely love the way the kitchen seamlessly flows into the living room, giving you ample space to gather with your family. From the luxuriously large primary bedroom with seating area, to the exquisite selections Stylecraft offers, you are guaranteed to love this home!