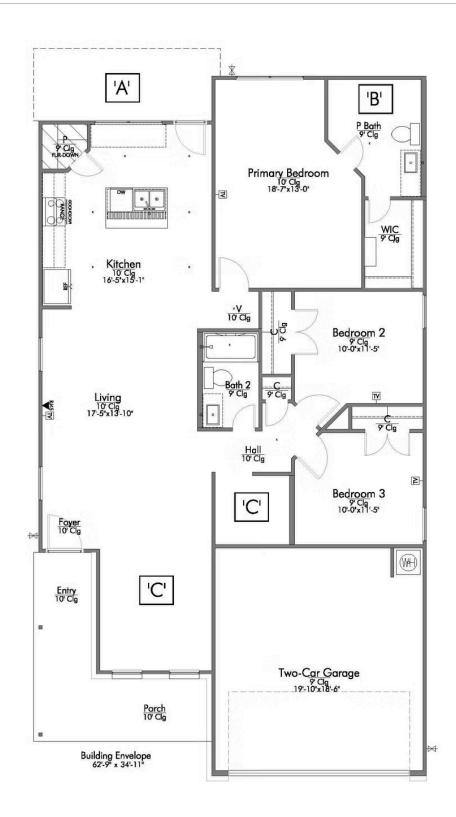

If you're wanting options and flexibility, this floor plan is exactly what you're looking for! This beautiful 3 bedroom, 2 bath home is thoughtfully designed to have three different options for the front room: a formal dining room, study, or 4th bedroom. You'll absolutely love the way the kitchen seamlessly flows into the living room, giving you ample space to gather with your family. From the luxuriously large primary bedroom with seating area, to the exquisite selections Stylecraft offers, you are guaranteed to love this home!