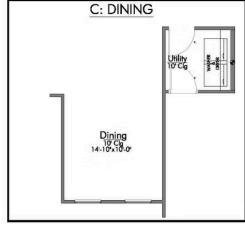

If you're wanting options and flexibility, this floor plan is exactly what you're looking for! This beautiful 3 bedroom, 2 bath home is thoughtfully designed to have three different options for the front room: a formal dining room, study, or 4th bedroom. You'll absolutely love the way the kitchen seamlessly flows into the living room, giving you ample space to gather with your family. From the luxuriously large primary bedroom with seating area, to the exquisite selections Stylecraft offers, you are guaranteed to love this home!