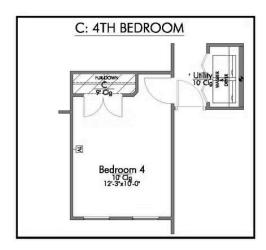

If you're wanting options and flexibility, this floor plan is exactly what you're looking for! This beautiful 3 bedroom, 2 bath home is thoughtfully designed to have three different options for the front room: a formal dining room, study, or 4th bedroom. You'll absolutely love the way the kitchen seamlessly flows into the living room, giving you ample space to gather with your family. From the luxuriously large primary bedroom with seating area, to the exquisite selections Stylecraft offers, you are guaranteed to love this home!