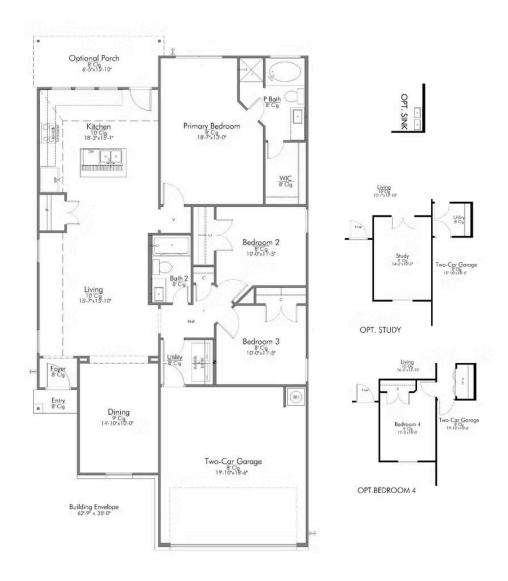

#### **Houston County**

PRICE FROM:

\$209,900

1,509 Ft<sup>2</sup>

□□ 3 Bedrooms

2 Bathrooms

🔁 2 Car Garage

Some images shown may be from a previously built Stylecraft home of similar design. Actual options, colors, and selections may vary. Contact us for details!

If you're wanting options and flexibility, this floor plan is exactly what you're looking for! This beautiful 3 bedroom, 2 bath home is thoughtfully designed to have three different options for the front room: a formal dining room, study, or 4th bedroom. You'll absolutely love the way the kitchen seamlessly flows into the living room, giving you ample space to gather with your family. From the luxuriously large primary bedroom with seating area, to the exquisite selections Stylecraft offers, you are guaranteed to love this home!