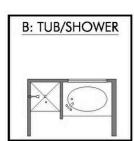

9 Ft<sup>2</sup>

□□ 3 Bedrooms

2 Bathrooms

🔁 2 Car Garage

Some images shown may be from a previously built Stylecraft home of similar design. Actual options, colors, and selections may vary. Contact us for details!

If you're wanting options and flexibility, this floor plan is exactly what you're looking for! This beautiful 3 bedroom, 2 bath home is thoughtfully designed to have three different options for the front room: a formal dining room, study, or 4th bedroom. You'll absolutely love the way the kitchen seamlessly flows into the living room, giving you ample space to gather with your family. From the luxuriously large primary bedroom with seating area, to the exquisite selections Stylecraft offers, you are guaranteed to love this home!



















### 1475

































## S1475