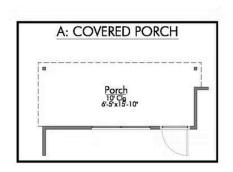

1,509 Ft<sup>2</sup>

□□ 3 Bedrooms

2 Bathrooms

🔁 2 Car Garage

Some images shown may be from a previously built Stylecraft home of similar design. Actual options, colors, and selections may vary. Contact us for details!

If you're wanting options and flexibility, this floor plan is exactly what you're looking for! This beautiful 3 bedroom, 2 bath home is thoughtfully designed to have three different options for the front room: a formal dining room, study, or 4th bedroom. You'll absolutely love the way the kitchen seamlessly flows into the living room, giving you ample space to gather with your family. From the luxuriously large primary bedroom with seating area, to the exquisite selections Stylecraft offers, you are guaranteed to love this home!



















### 1475

































## S1475