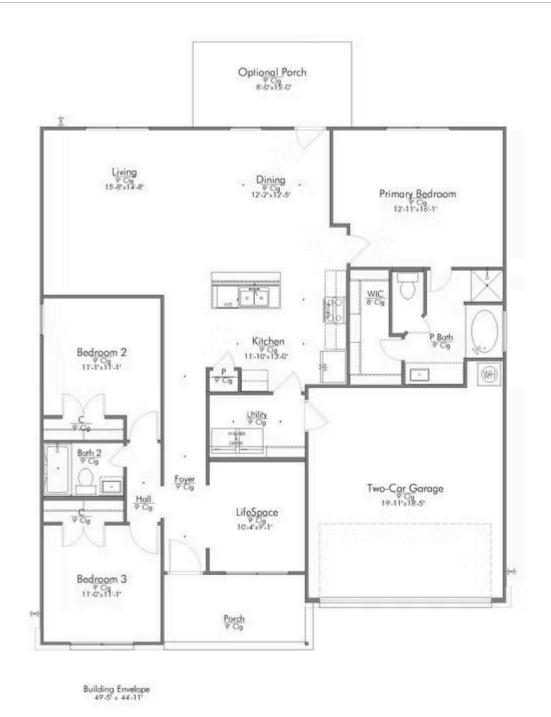

## The 1601

**Houston County** 

PRICE FROM:

\$207,900

1,606 Ft<sup>2</sup>

3 Bedrooms

2 Bathrooms

2 Car Garage

Some images shown may be from a previously built Stylecraft home of similar design. Actual options, colors, and selections may vary. Contact us for details!

Welcome to the 1601 by Stylecraft On Your Lot! This charming 3 bed, 2 bath home starts with a covered front porch and a welcoming foyer that opens to a versatile Life Space—ideal for a home office, craft room, or play area. The opportunities for this space are plentiful! Choose what works best for your lifestyle.