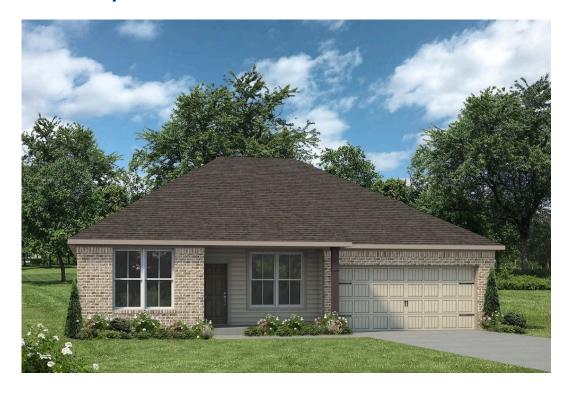

## The 1601

**Houston County** 

PRICE FROM:

\$207,900

1,606 Ft<sup>2</sup>

3 Bedrooms

2 Bathrooms

2 Car Garage

Some images shown may be from a previously built Stylecraft home of similar design. Actual options, colors, and selections may vary. Contact us for details!

Welcome to the 1601 by Stylecraft On Your Lot! This charming 3 bed, 2 bath home starts with a covered front porch and a welcoming foyer that opens to a versatile Life Space—ideal for a home office, craft room, or play area. The opportunities for this space are plentiful! Choose what works best for your lifestyle.