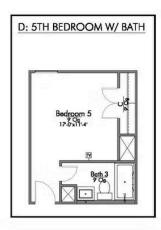

#### Some images shown may be from a previously built Stylecraft home of similar design. Actual options, colors, and selections may vary. Contact us for details!

New and improved! Walk into perfection in this spacious, welcoming floor plan! With a formal study, new open kitchen layout, formal dining area, and living room that flow together seamlessly, this floor plan is sure to please those looking for the ideal family home! The Livingston offers a large media room for kids and adults alike. Our favorite feature is a little surprise that's on the second story of the home that you'll just have to see for yourself.