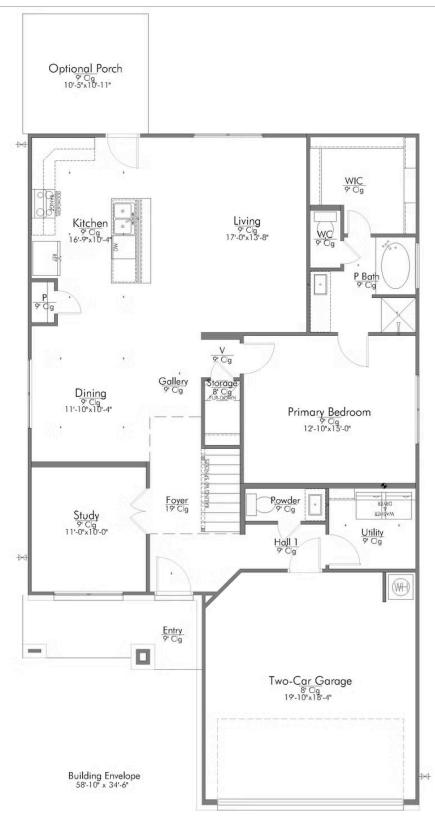

#### The 2516

#### **Houston County**

PRICE FROM:

\$306,900

2,596 Ft<sup>2</sup>

4 Bedrooms

2.5 Bathrooms

2 Car Garage

#### Some images shown may be from a previously built Stylecraft home of similar design. Actual options, colors, and selections may vary. Contact us for details!

New and improved! Walk into perfection in this spacious, welcoming floor plan! With a formal study, new open kitchen layout, formal dining area, and living room that flow together seamlessly, this floor plan is sure to please those looking for the ideal family home! The Livingston offers a large media room for kids and adults alike. Our favorite feature is a little surprise that's on the second story of the home that you'll just have to see for yourself.