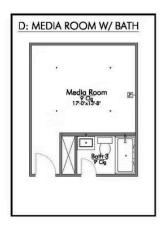

#### Some images shown may be from a previously built Stylecraft home of similar design. Actual options, colors, and selections may vary. Contact us for details!

New and improved! Walk into perfection in this spacious, welcoming floor plan! With a formal study, new open kitchen layout, formal dining area, and living room that flow together seamlessly, this floor plan is sure to please those looking for the ideal family home! The Livingston offers a large media room for kids and adults alike. Our favorite feature is a little surprise that's on the second story of the home that you'll just have to see for yourself.