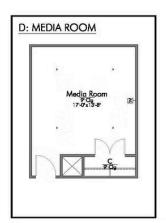

#### Some images shown may be from a previously built Stylecraft home of similar design. Actual options, colors, and selections may vary. Contact us for details!

New and improved! Walk into perfection in this spacious, welcoming floor plan! With a formal study, new open kitchen layout, formal dining area, and living room that flow together seamlessly, this floor plan is sure to please those looking for the ideal family home! The Livingston offers a large media room for kids and adults alike. Our favorite feature is a little surprise that's on the second story of the home that you'll just have to see for yourself.